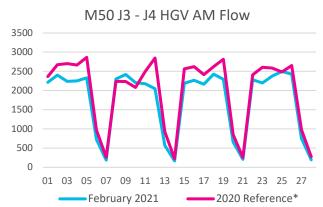

## 5AM to 9AM HGV Flows

<sup>\* 2020</sup> Reference refers to traffic volumes recorded on the same equivalent day of the week, 3<sup>rd</sup> February – 1<sup>st</sup> March 2020, except 1<sup>st</sup> January 2020 which was compared directly