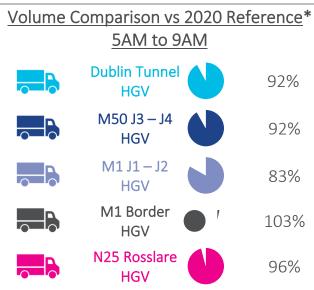

## 5AM to 9AM HGV Flows

<sup>\* 2020</sup> Reference refers to traffic volumes recorded on the same equivalent day of the week, 3<sup>rd</sup> February – 1<sup>st</sup> March 2020, except 1<sup>st</sup> January 2020 which was compared directly