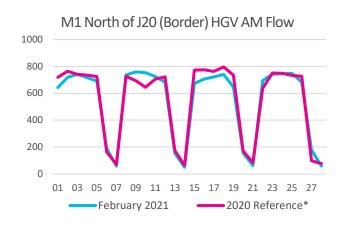

## 5AM to 9AM HGV Flows

<sup>\* 2020</sup> Reference refers to traffic volumes recorded on the same equivalent day of the week, 3<sup>rd</sup> February – 1<sup>st</sup> March 2020, except 1<sup>st</sup> January 2020 which was compared directly