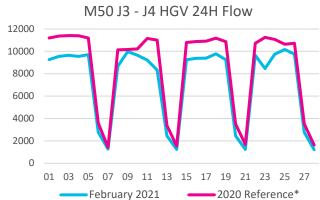

## 24 Hour HGV Flows

<sup>\* 2020</sup> Reference refers to traffic volumes recorded on the same equivalent day of the week, 3rd February – 1st March 2020, except 1st January 2020 which was compared directly