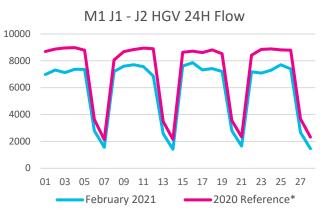

## 24 Hour HGV Flows

<sup>\* 2020</sup> Reference refers to traffic volumes recorded on the same equivalent day of the week, 3rd February – 1st March 2020, except 1st January 2020 which was compared directly