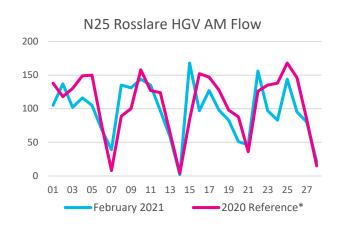

## 5AM to 9AM HGV Flows

<sup>\* 2020</sup> Reference refers to traffic volumes recorded on the same equivalent day of the week, 3<sup>rd</sup> February – 1<sup>st</sup> March 2020, except 1<sup>st</sup> January 2020 which was compared directly