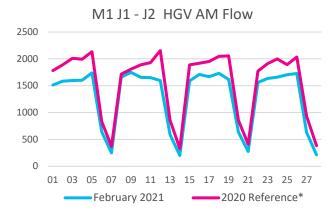

## 5AM to 9AM HGV Flows

<sup>\* 2020</sup> Reference refers to traffic volumes recorded on the same equivalent day of the week, 3<sup>rd</sup> February – 1<sup>st</sup> March 2020, except 1<sup>st</sup> January 2020 which was compared directly