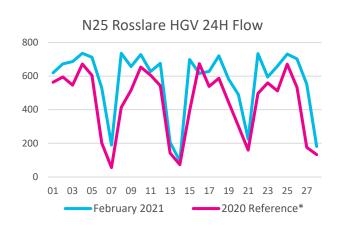

## 24 Hour HGV Flows

<sup>\* 2020</sup> Reference refers to traffic volumes recorded on the same equivalent day of the week, 3rd February – 1st March 2020, except 1st January 2020 which was compared directly