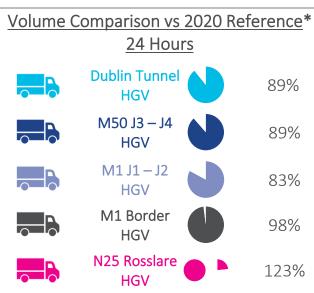

## 24 Hour HGV Flows

<sup>\* 2020</sup> Reference refers to traffic volumes recorded on the same equivalent day of the week, 3rd February – 1st March 2020, except 1st January 2020 which was compared directly