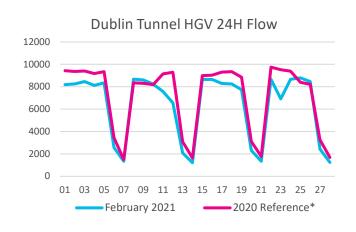

## 24 Hour HGV Flows

<sup>\* 2020</sup> Reference refers to traffic volumes recorded on the same equivalent day of the week, 3rd February – 1st March 2020, except 1st January 2020 which was compared directly