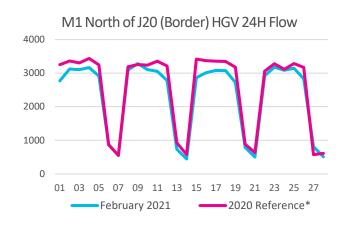

## 24 Hour HGV Flows

<sup>\* 2020</sup> Reference refers to traffic volumes recorded on the same equivalent day of the week, 3rd February – 1st March 2020, except 1st January 2020 which was compared directly