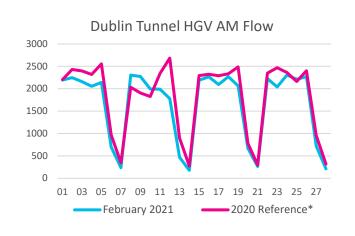

## 5AM to 9AM HGV Flows

<sup>\* 2020</sup> Reference refers to traffic volumes recorded on the same equivalent day of the week, 3<sup>rd</sup> February – 1<sup>st</sup> March 2020, except 1<sup>st</sup> January 2020 which was compared directly