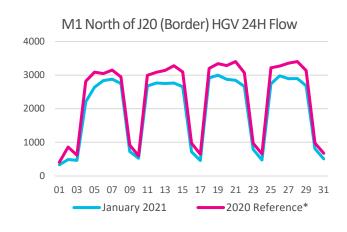

## 24 Hour HGV Flows

<sup>\* 2020</sup> Reference refers to traffic volumes recorded on the same equivalent day of the week, 4<sup>th</sup> - 31<sup>st</sup> January 2020, except 1<sup>st</sup> January 2020 which was compared directly