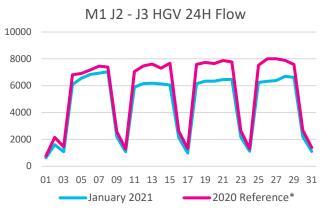

## 24 Hour HGV Flows

<sup>\* 2020</sup> Reference refers to traffic volumes recorded on the same equivalent day of the week, 4<sup>th</sup> - 31<sup>st</sup> January 2020, except 1<sup>st</sup> January 2020 which was compared directly