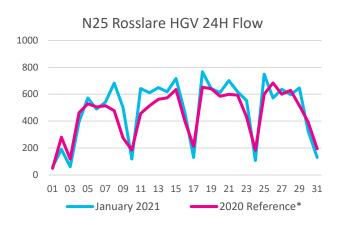

## 24 Hour HGV Flows

<sup>\* 2020</sup> Reference refers to traffic volumes recorded on the same equivalent day of the week, 4<sup>th</sup> - 31<sup>st</sup> January 2020, except 1<sup>st</sup> January 2020 which was compared directly