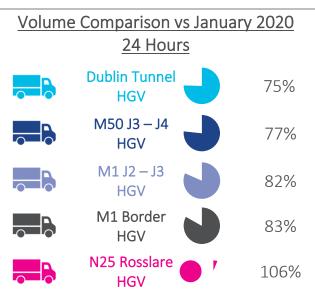

## 24 Hour HGV Flows

<sup>\* 2020</sup> Reference refers to traffic volumes recorded on the same equivalent day of the week, 4<sup>th</sup> - 31<sup>st</sup> January 2020, except 1<sup>st</sup> January 2020 which was compared directly