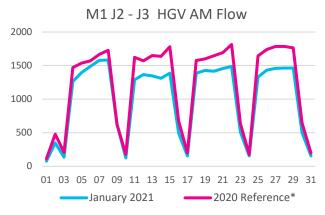

## 5AM to 9AM HGV Flows

<sup>\* 2020</sup> Reference refers to traffic volumes recorded on the same equivalent day of the week, 4th - 31st January 2020, except 1st January 2020 which was compared directly