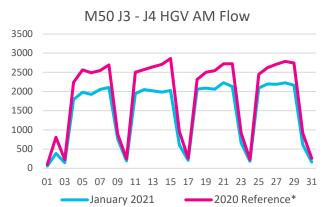

## 5AM to 9AM HGV Flows

<sup>\* 2020</sup> Reference refers to traffic volumes recorded on the same equivalent day of the week, 4th - 31st January 2020, except 1st January 2020 which was compared directly