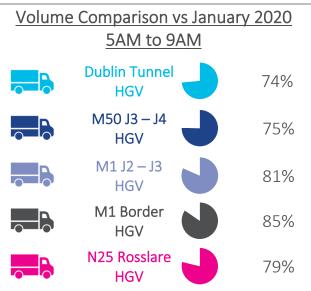

## 5AM to 9AM HGV Flows

<sup>\* 2020</sup> Reference refers to traffic volumes recorded on the same equivalent day of the week, 4th - 31st January 2020, except 1st January 2020 which was compared directly