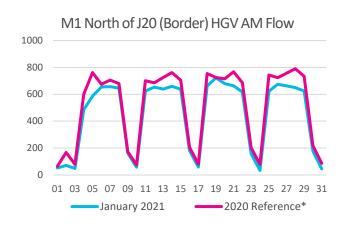

## 5AM to 9AM HGV Flows

<sup>\* 2020</sup> Reference refers to traffic volumes recorded on the same equivalent day of the week, 4th - 31st January 2020, except 1st January 2020 which was compared directly