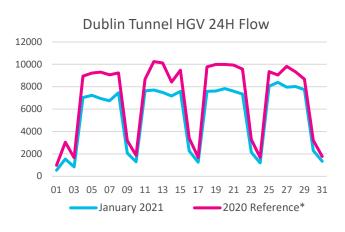

## 24 Hour HGV Flows

<sup>\* 2020</sup> Reference refers to traffic volumes recorded on the same equivalent day of the week, 4<sup>th</sup> - 31<sup>st</sup> January 2020, except 1<sup>st</sup> January 2020 which was compared directly