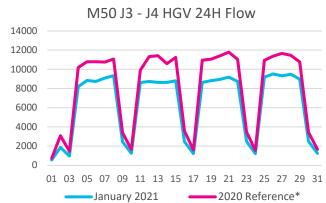

## 24 Hour HGV Flows

<sup>\* 2020</sup> Reference refers to traffic volumes recorded on the same equivalent day of the week, 4<sup>th</sup> - 31<sup>st</sup> January 2020, except 1<sup>st</sup> January 2020 which was compared directly