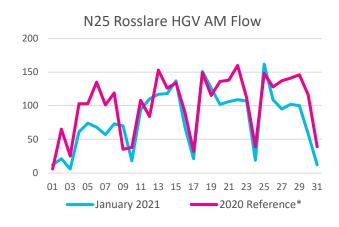

## 5AM to 9AM HGV Flows

<sup>\* 2020</sup> Reference refers to traffic volumes recorded on the same equivalent day of the week, 4th - 31st January 2020, except 1st January 2020 which was compared directly