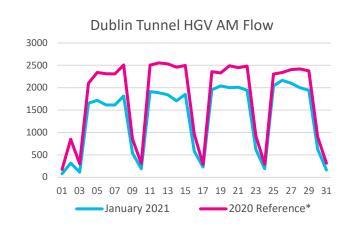

## 5AM to 9AM HGV Flows

<sup>\* 2020</sup> Reference refers to traffic volumes recorded on the same equivalent day of the week, 4th - 31st January 2020, except 1st January 2020 which was compared directly