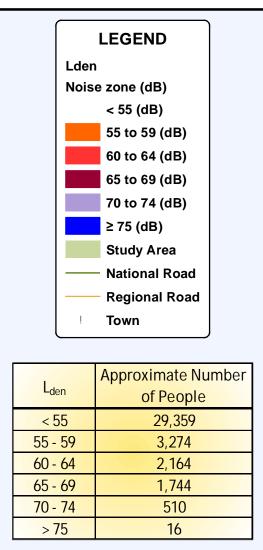

| L <sub>den</sub>     | ApproximateNumber<br>of People |
|----------------------|--------------------------------|
| > 55                 | 7,708                          |
| > 65                 | 2,270                          |
| <mark>&gt; 75</mark> | 16                             |