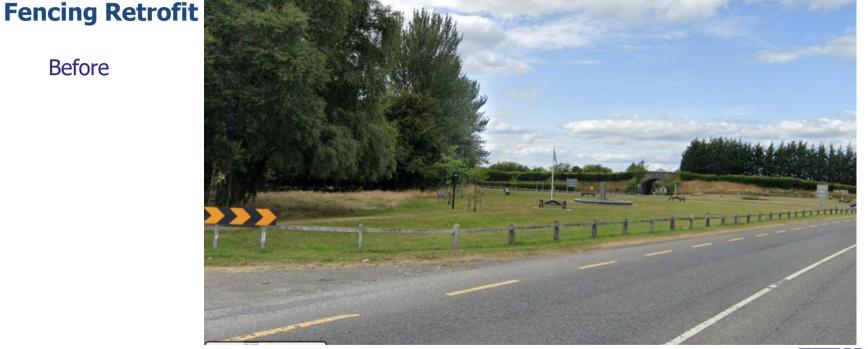

#### **Projects Delivered in 2019**

- N80 Park Upper, Stradbally
- N80 Corbally, Ballyadams x 2
- N80 Laught or Commons, Mountmellick
- N80 Derrycloney, Mountmellick

**Example** - RSI 33109 N80 Co. Laois. Unforgiving roadside hazard. Removal of post and fence rail and replaced with a timber post and tension mesh fence in accordance with RCD 300/21.

## Laois County Council

**Example** - RSI 33109 N80 Co. Laois. Unforgiving roadside hazard. Removal of knee high post and fence rail and replaced with a timber post

### Laois County Council

**Example** - RSI 33109 N80 Co. Laois. Unforgiving roadside hazard. Removal of post and fence rail and replaced with a timber post and tension mesh fence in accordance with RCD 300/21.

## Laois County Council

**Example** - RSI 33109 N80 Co. Laois. Unforgiving roadside hazard. Removal of post and fence rail and replaced with a timber post and tension mesh fence in accordance with RCD 300/21.