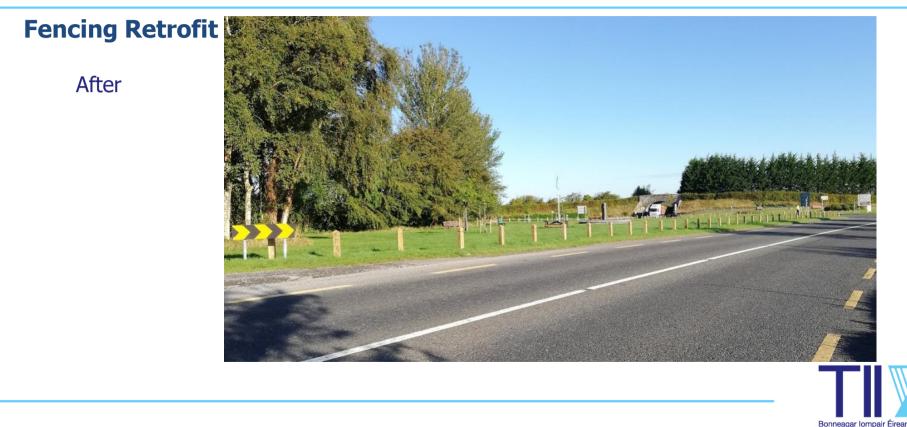

#### **Projects Delivered in 2019**

- N80 Park Upper, Stradbally
- N80 Corbally, Ballyadams x 2
- N80 Laught or Commons, Mountmellick
- N80 Derrycloney, Mountmellick

**Example** - RSI 33109 N80 Co. Laois. Unforgiving roadside hazard. Removal of post and fence rail and replaced with a timber post and tension mesh fence in accordance with RCD 300/21.

## Laois County Council

**Example** - RSI 33109 N80 Co. Laois. Unforgiving roadside hazard. Removal of knee high post and fence rail and replaced with a timber post

### Laois County Council

**Example** - RSI 33109 N80 Co. Laois. Unforgiving roadside hazard. Removal of post and fence rail and replaced with a timber post and tension mesh fence in accordance with RCD 300/21.

## Laois County Council

**Example** - RSI 33109 N80 Co. Laois. Unforgiving roadside hazard. Removal of post and fence rail and replaced with a timber post and tension mesh fence in accordance with RCD 300/21.