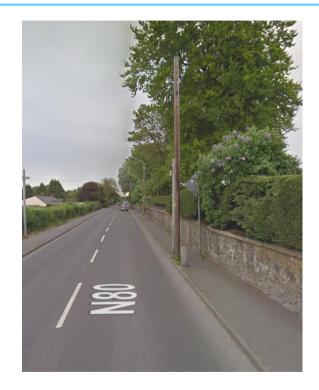

## Laois County Council

- Example of N80 Mountmellick Rd Portlaoise
- This were 4 lower priority RSIs on the road with priorities 7 & 8.
- RSI's were for insufficient lighting, roadside hazards of utility poles, gullies too low, and issues with footpaths levels at crossings.
- Solution involved civil works such as trenching for ducting, footpath repairs, lighting upgrade and repair of footpaths.
- They were grouped together in the one proposal and the priority was elevated due to an upcoming pavement scheme.