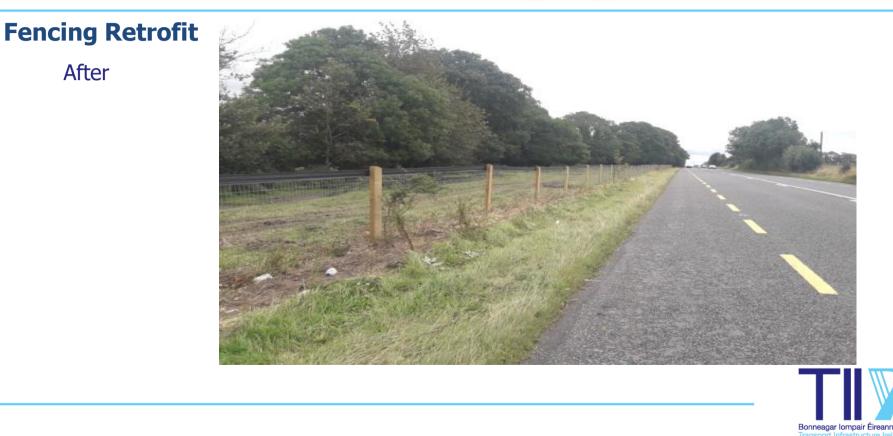

#### **Projects Delivered in 2019**

- N80 Park Upper, Stradbally
- N80 Corbally, Ballyadams x 2
- N80 Laught or Commons, Mountmellick
- N80 Derrycloney, Mountmellick

**Example** - RSI 33109 N80 Co. Laois. Unforgiving roadside hazard. Removal of post and fence rail and replaced with a timber post and tension mesh fence in accordance with RCD 300/21.

## Laois County Council

**Example** - RSI 33109 N80 Co. Laois. Unforgiving roadside hazard. Removal of knee high post and fence rail and replaced with a timber post

### Laois County Council

**Example** - RSI 33109 N80 Co. Laois. Unforgiving roadside hazard. Removal of post and fence rail and replaced with a timber post and tension mesh fence in accordance with RCD 300/21.

## Laois County Council

**Example** - RSI 33109 N80 Co. Laois. Unforgiving roadside hazard. Removal of post and fence rail and replaced with a timber post and tension mesh fence in accordance with RCD 300/21.