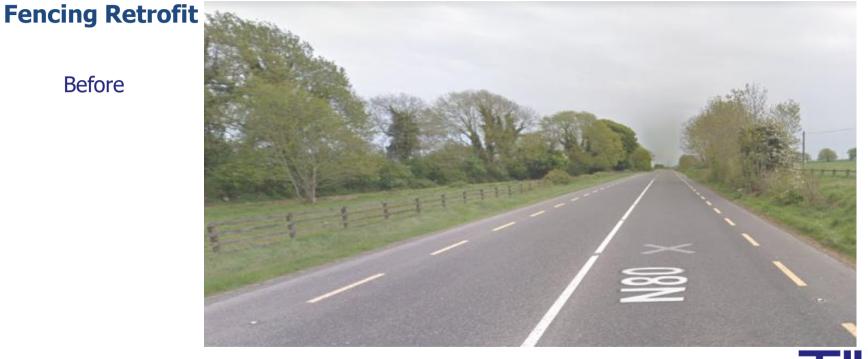

#### **Projects Delivered in 2019**

- N80 Park Upper, Stradbally
- N80 Corbally, Ballyadams x 2
- N80 Laught or Commons, Mountmellick
- N80 Derrycloney, Mountmellick

**Example** - RSI 33109 N80 Co. Laois. Unforgiving roadside hazard. Removal of post and fence rail and replaced with a timber post and tension mesh fence in accordance with RCD 300/21.

## Laois County Council

**Example** - RSI 33109 N80 Co. Laois. Unforgiving roadside hazard. Removal of knee high post and fence rail and replaced with a timber post

### Laois County Council

**Example** - RSI 33109 N80 Co. Laois. Unforgiving roadside hazard. Removal of post and fence rail and replaced with a timber post and tension mesh fence in accordance with RCD 300/21.

## Laois County Council

**Example** - RSI 33109 N80 Co. Laois. Unforgiving roadside hazard. Removal of post and fence rail and replaced with a timber post and tension mesh fence in accordance with RCD 300/21.