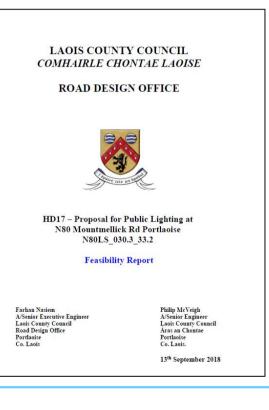

#### Introduction

- TII approached LCC in July 2018 to undertake RSI improvement works as per TII Publication Road Safety Inspection AM-STY-06044
- TII provided LCC with N77, N78 & N80 NS Route RSI Feasibility Reports & lists of RSI's summarised

#### **County Laois, Priority by Route**

N80 TII External Work

| PRIORITY    | Total Su | um of COST |
|-------------|----------|------------|
| 3           | 3        | 9,813      |
| 5           | 11       | 37,910     |
| 6           | 40       | 923,658    |
| 7           | 6        | 865,692    |
| 8           | 42       | 106,681    |
| Ex. Item    | 2        | 0          |
| Grand Total | 104      | 1,943,754  |

| N80 TII External Work                  |       |             |
|----------------------------------------|-------|-------------|
| PRIORITY                               | Total | Sum of COST |
| Lighting                               | 7     | 214,964     |
| Local Issue for Local Authority        | 27    | 147,633     |
| Minor Alignment - Landtake Required    | 28    | 1,010,875   |
| Minor Alignment - No Landtake Required | 6     | 44,621      |
| Surface / Pavement                     | 9     | 54,920      |
| Traffic Signal Review                  | 2     | 225,825     |
| Utility Provider                       | 7     | 30,320      |
| Vegetation                             | 1     | 1,167       |
| VRU Provision                          | 17    | 213,430     |
| Grand Total                            | 104   | 1,943,754   |

#### Example of N80 104 summarised RSI's