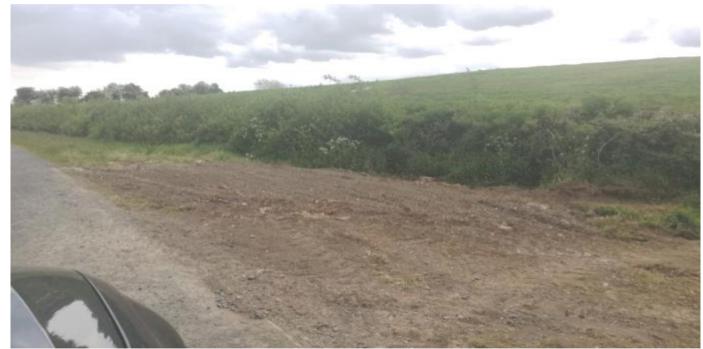

#### Examples - RSI 33138 N80 Co. Laois. Removal of roadside hazard (tank)

After

# Laois County Council Áras an Chontae, Portlaoise, Co. Laois