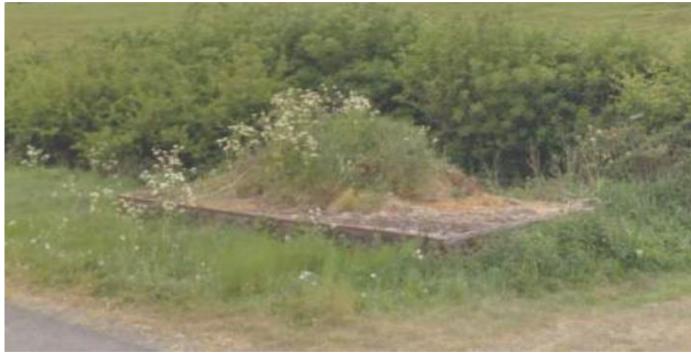

#### Examples - RSI 33138 N80 Co. Laois. Removal of roadside hazard (tank)

Before

# Laois County Council Áras an Chontae, Portlaoise, Co. Laois