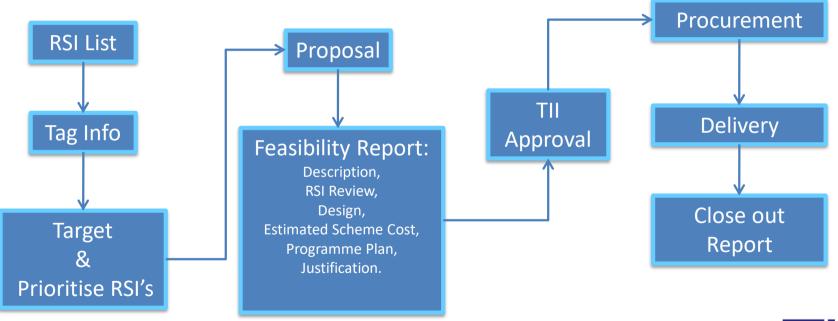

#### What we did:

- 1. Select projects
- 2. In house design or ready to go sites with highest priority
- 3. Feasibility report, TII approval, procurement & delivery.
- 4. Some RSI issues are included in 2019 & 2020 Pavement Schemes

#### WHAT WE DID:

1. When we received projects from TII

2. How we delivered

## Laois County Council

Áras an Chontae, Portlaoise, Co. Laois

- Target Priority 1,2 and 3 issues
- Prioritise using RSI GIS and Excel

#### Spreadsheet

- Submit proposals for the coming year in December
- Select deliverable schemes

- Bigger schemes may require consultants
- Can apply for consultants and run mini competition
- Can elevate Priority 6, 7 & 8 if justified, maybe there are more incidents after the RSI Survey was carried out.
- Try to include in pavement schemes