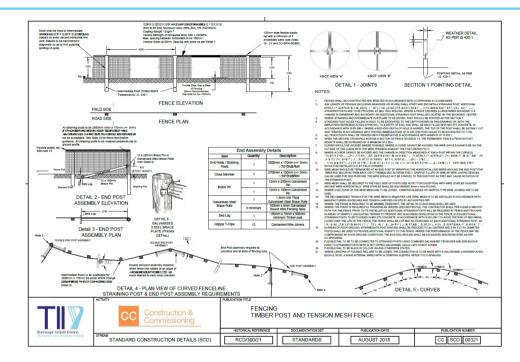

#### **Projects Delivered in 2019**

- N80 Park Upper, Stradbally
- N80 Corbally, Ballyadams x 2
- N80 Laught or Commons, Mountmellick
- N80 Derrycloney, Mountmellick

**Example** - RSI 33109 N80 Co. Laois. Unforgiving roadside hazard. Removal of post and fence rail and replaced with a timber post and tension mesh fence in accordance with RCD 300/21.

## Laois County Council

**Example** - RSI 33109 N80 Co. Laois. Unforgiving roadside hazard. Removal of knee high post and fence rail and replaced with a timber post

### Laois County Council

**Example** - RSI 33109 N80 Co. Laois. Unforgiving roadside hazard. Removal of post and fence rail and replaced with a timber post and tension mesh fence in accordance with RCD 300/21.

## Laois County Council

**Example** - RSI 33109 N80 Co. Laois. Unforgiving roadside hazard. Removal of post and fence rail and replaced with a timber post and tension mesh fence in accordance with RCD 300/21.