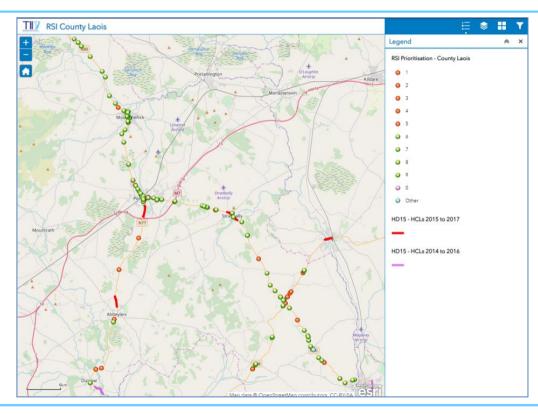

#### **County Laois, Priority by Route**

N80 TII External Work

| PRIORITY    | Total Su | um of COST |
|-------------|----------|------------|
| 3           | 3        | 9,813      |
| 5           | 11       | 37,910     |
| 6           | 40       | 923,658    |
| 7           | 6        | 865,692    |
| 8           | 42       | 106,681    |
| Ex. Item    | 2        | 0          |
| Grand Total | 104      | 1,943,754  |

| N80 TII External Work                  |       |             |
|----------------------------------------|-------|-------------|
| PRIORITY                               | Total | Sum of COST |
| Lighting                               | 7     | 214,964     |
| Local Issue for Local Authority        | 27    | 147,633     |
| Minor Alignment - Landtake Required    | 28    | 1,010,875   |
| Minor Alignment - No Landtake Required | 6     | 44,621      |
| Surface / Pavement                     | 9     | 54,920      |
| Traffic Signal Review                  | 2     | 225,825     |
| Utility Provider                       | 7     | 30,320      |
| Vegetation                             | 1     | 1,167       |
| VRU Provision                          | 17    | 213,430     |
| Grand Total                            | 104   | 1,943,754   |

#### Example of N80 104 summarised RSI's

## Laois County Council

Áras an Chontae, Portlaoise, Co. Laois

- Target Priority 1,2 and 3 issues
- Prioritise using RSI GIS and Excel