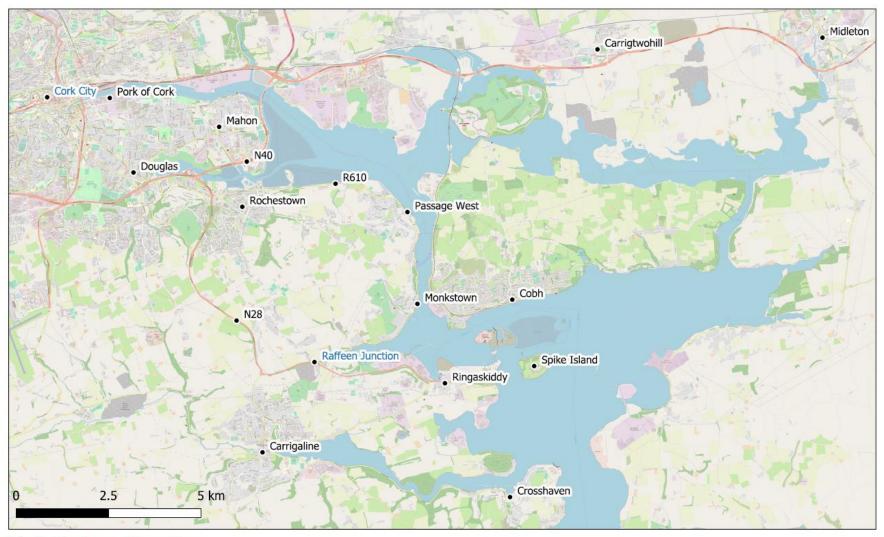

# N28 Raffeen Junction

## TII Webinar – 13<sup>th</sup> Nov 2020

By Finola O Riordan Chartered Engineer Cork County Council

**Cork Harbour Overview** 

**Raffeen Junction Overview** 

Blackrock to Passage Railway – extended via Raffeen to Crosshaven in 1902