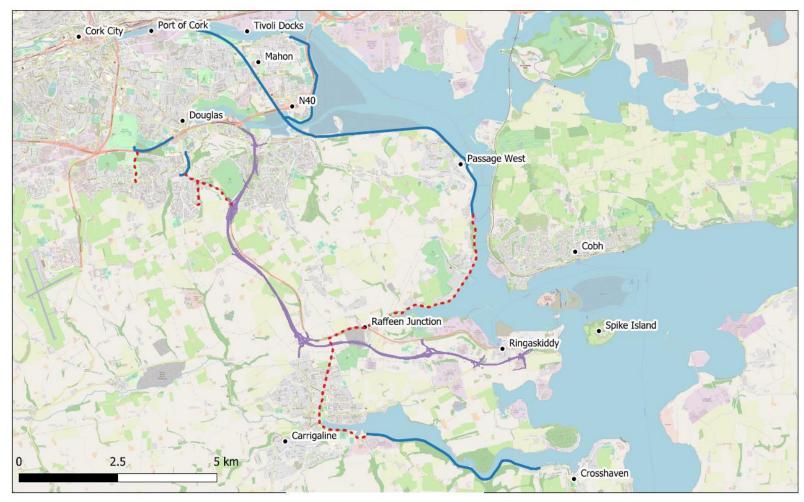

## TII Webinar – 13<sup>th</sup> Nov 2020

By Finola O Riordan Chartered Engineer Cork County Council

**Cork Harbour Overview** 

**Raffeen Junction Overview** 

Blackrock to Passage Railway – extended via Raffeen to Crosshaven in 1902

#### M28 Cork to Ringaskiddy Project Proposed and Existing Greenways

### Legend:

Proposed Greenway ----Existing Greenway ----M28 Cork to Ringaskiddy Project ----