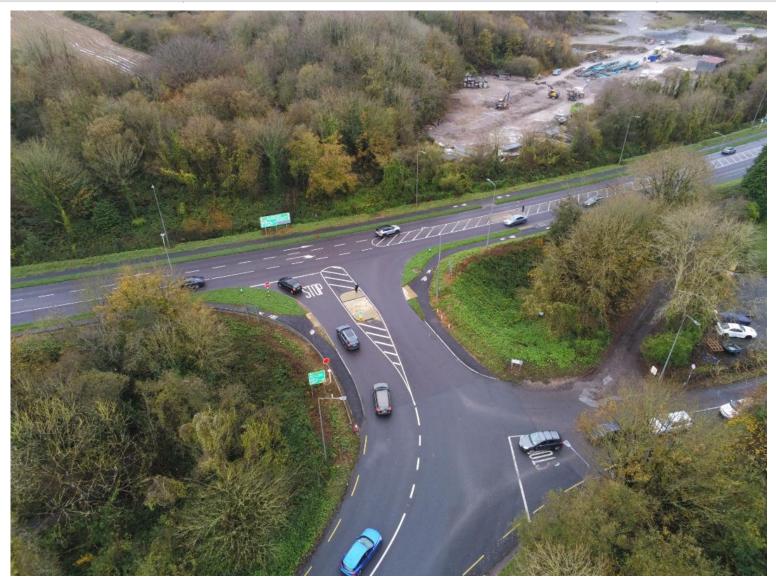

Collision History 2012 to 2017 – High collision rate noted with more than 3 collisions in the previous 3 years.

knother Fortrath tolened to For Orderer/Pedestain to: Few landscoping

# Does it Work???

- Post-construction speeds (particularly eastbound) are reduced from the approach to the middle of the scheme
- No collisions have been recorded since the completion of the works up to May 2020.