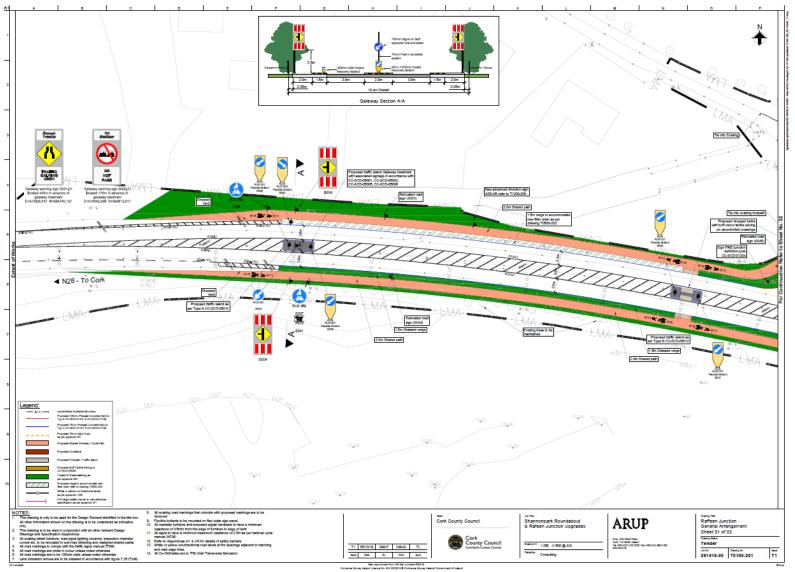

## Road Safety Audits – Stages 1,2 & 3

Issues included:

- Speed Limit;
- Facilities for Cyclists;
- Vegetation;
- Road Markings;
- Signage.