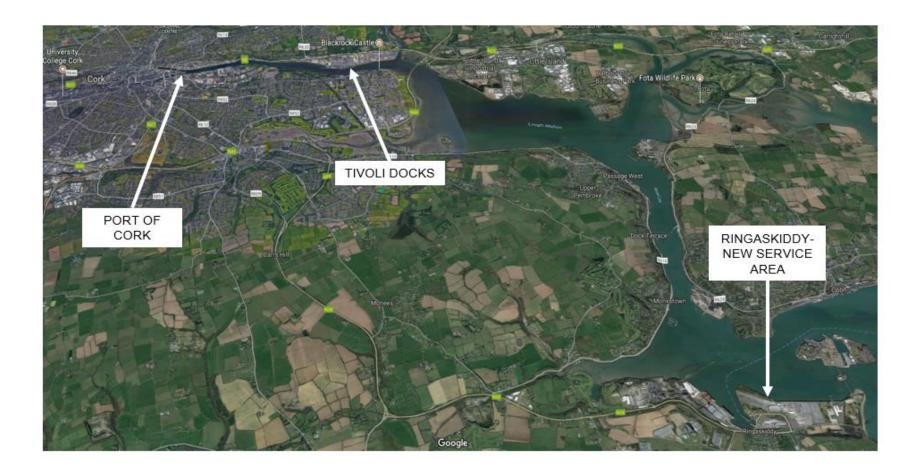

## TII Webinar – 13<sup>th</sup> Nov 2020

By Finola O Riordan Chartered Engineer Cork County Council

**Cork Harbour Overview** 

**Raffeen Junction Overview** 

Blackrock to Passage Railway – extended via Raffeen to Crosshaven in 1902