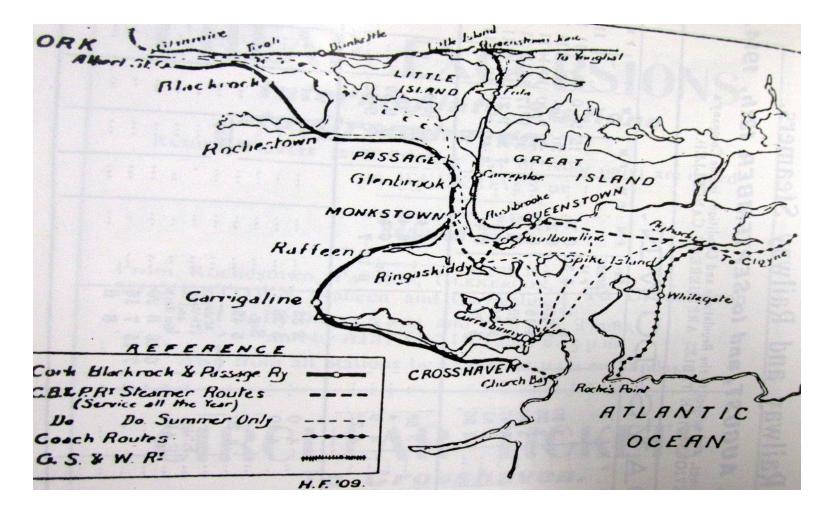

## TII Webinar – 13<sup>th</sup> Nov 2020

By Finola O Riordan Chartered Engineer Cork County Council

**Cork Harbour Overview** 

**Raffeen Junction Overview** 

Blackrock to Passage Railway – extended via Raffeen to Crosshaven in 1902