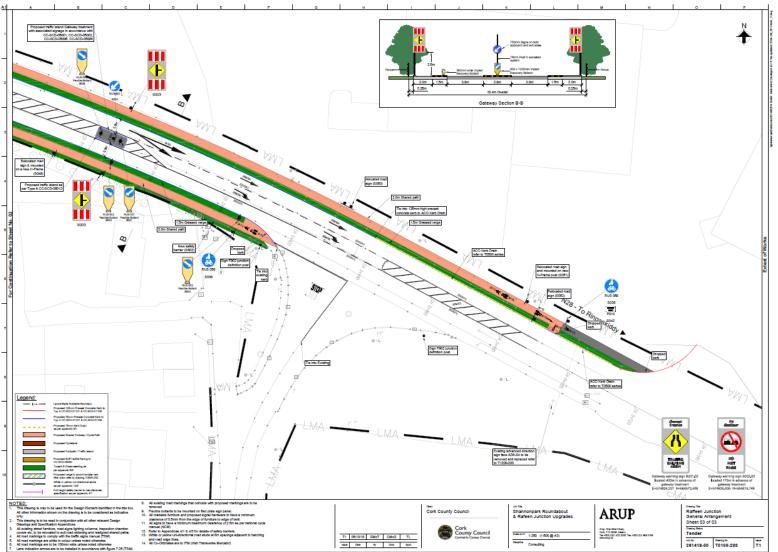

| Describe Proposed<br>Scheme.<br>Provide a sketch of<br>the proposed<br>scheme and attach<br>to form. | Lining, Signing incl advance warning signs, anti skid surfaces.                                                                                                                                                                                                                                                                                                                                                                                                                            |  |  |  |
|------------------------------------------------------------------------------------------------------|--------------------------------------------------------------------------------------------------------------------------------------------------------------------------------------------------------------------------------------------------------------------------------------------------------------------------------------------------------------------------------------------------------------------------------------------------------------------------------------------|--|--|--|
| Describe how<br>proposed scheme<br>should Reduce<br>Accidents                                        | The proposed scheme should provide advance warning to raise the awareness of those on the N28 to the presence of the junction. It will also provide advance warning raise the awareness of those on the L2470 to the junction with the N28 and the road layout leading to the junction. Problems arise due to the layout of the minor roads leading to the junction, and due to the volume and speed of traffic on the N28 leaving fewer opportunities for traffic to emerge onto the N28. |  |  |  |
|                                                                                                      | Occasionally emerging traffic overestimates the time available to merge, particularly right                                                                                                                                                                                                                                                                                                                                                                                                |  |  |  |

"The previous scheme provided advance warning to those on the N28 of the presence of the junction"