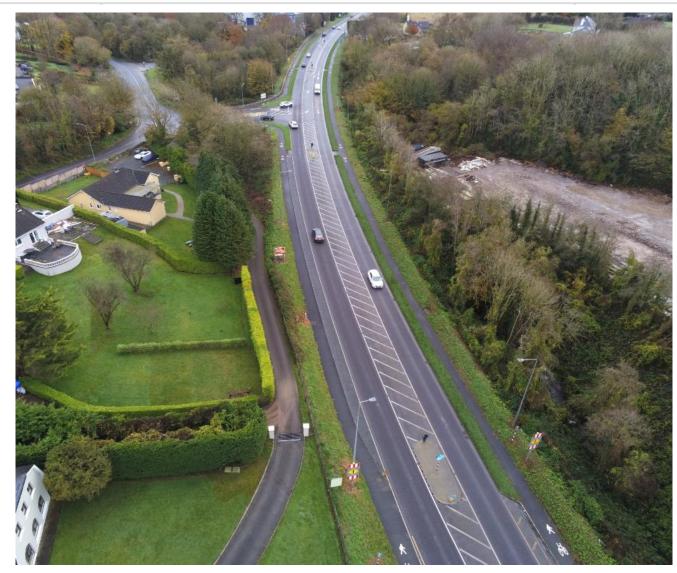

# Does it Work???

- Post-construction speeds (particularly eastbound) are reduced from the approach to the middle of the scheme
- No collisions have been recorded since the completion of the works up to May 2020.