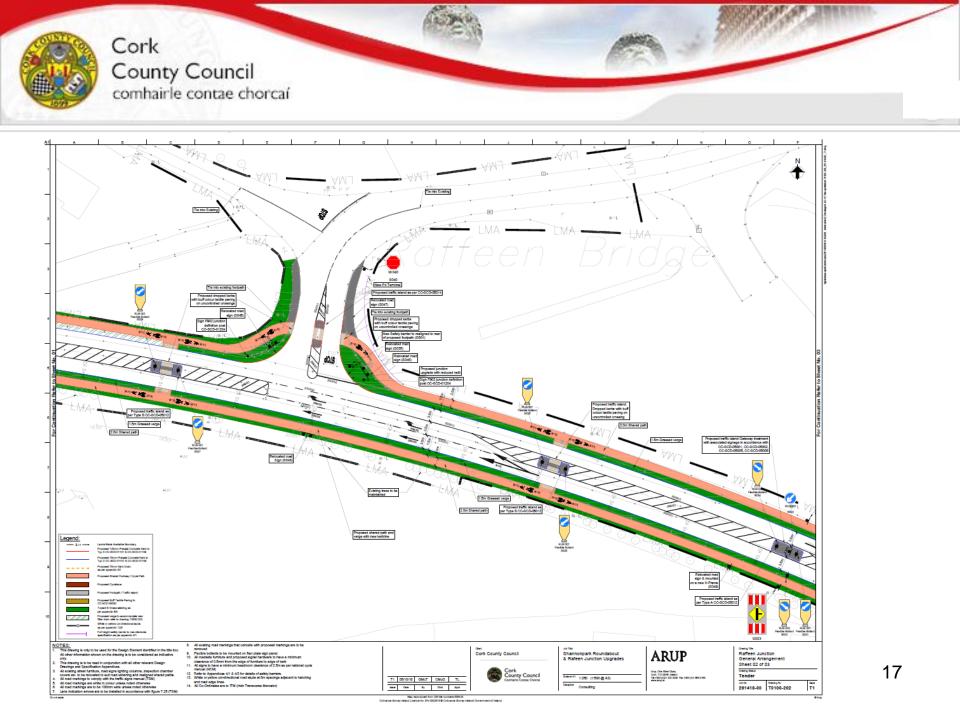

## Road Safety Audits – Stages 1,2 & 3

Issues included:

- Speed Limit;
- Facilities for Cyclists;
- Vegetation;
- Road Markings;
- Signage.