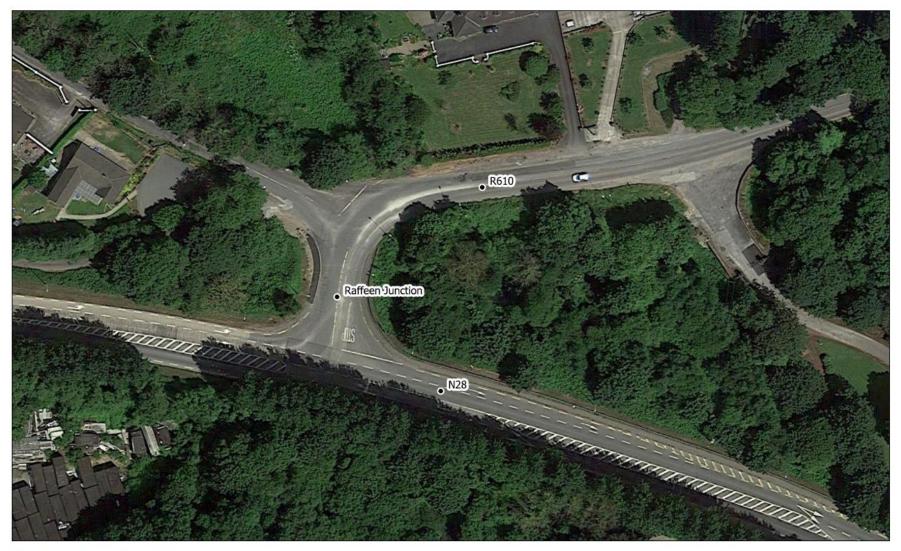

# N28 Raffeen Junction

## TII Webinar – 13<sup>th</sup> Nov 2020

By Finola O Riordan Chartered Engineer Cork County Council

**Cork Harbour Overview** 

**Raffeen Junction Overview** 

Blackrock to Passage Railway – extended via Raffeen to Crosshaven in 1902