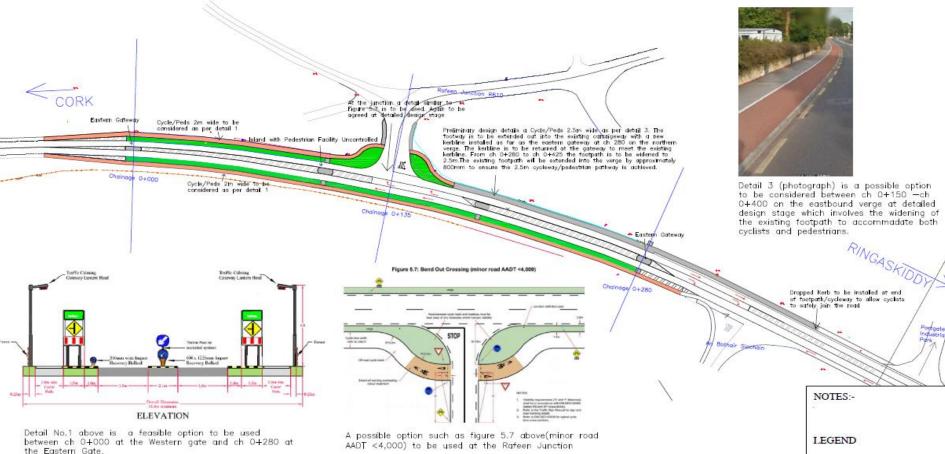

## Road Safety Audits – Stages 1,2 & 3

Issues included:

- Speed Limit;
- Facilities for Cyclists;
- Vegetation;
- Road Markings;
- Signage.

# Does it Work???

- Post-construction speeds (particularly eastbound) are reduced from the approach to the middle of the scheme
- No collisions have been recorded since the completion of the works up to May 2020.