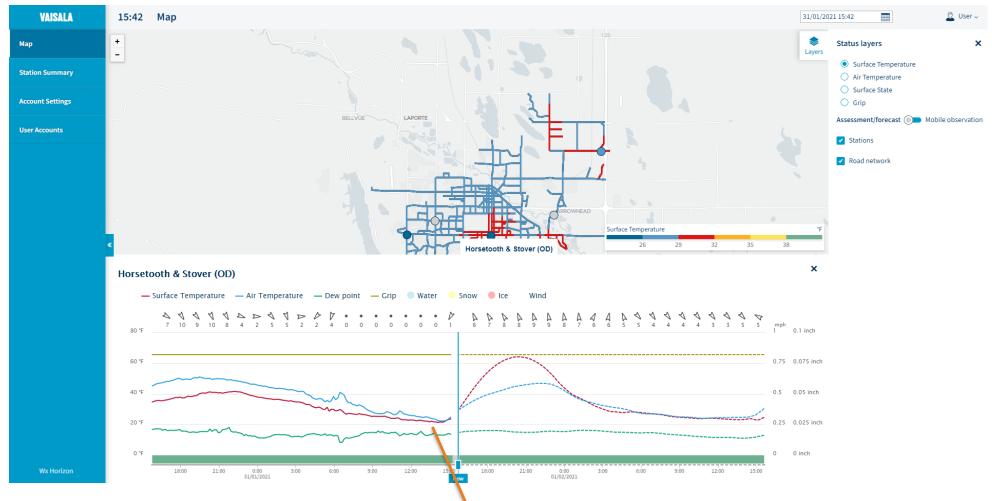

#### **Situational Awareness**

Observed parameters from weather stations available in a graph

Shows data from any Mobile Sensors out on the network.

Image Wall shows camera images from fixed weather stations to allow visual confirmation of current conditions.

#### **Future Awareness**

Clicking anywhere on the network brings up a graph showing 24 hours of forecast information for that location