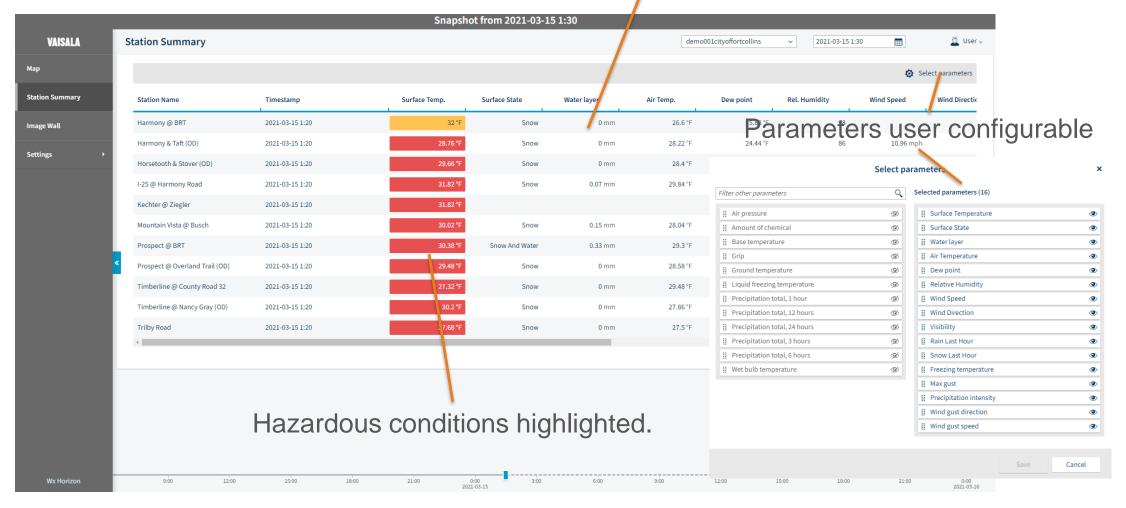

## Vaisala Wx Horizon

**Decision Support for Winter Maintenance** 



#### Winter Maintenance – Tasks You Need to Get Right

- Know the current impact of hazardous winter weather on your entire road network
- Know how hazardous weather will impact your network in the future
- Plow and/or treat your network at the optimal time
- Learn and improve from past events
- Analyse and act on large amounts of data





#### Winter Maintenance – Tasks You Need to Get Right

Restricted

- Do I need to take an action?
- If so:
  - When?
  - Where?
  - How much?





Latest observed data from weather stations



Latest assessed data from segments between the weather stations



Table of multiple observed parameters from weather stations.

#### **Situational Awareness**







Observed parameters from weather stations available in a graph





Shows data from any Mobile Sensors out on the network.





Image Wall shows camera images from fixed weather stations to allow visual confirmation of current conditions.



#### **Future Awareness**



Clicking anywhere on the network brings up a graph showing 24 hours of forecast information for that location



#### **Future Awareness**



Network Summary Graph shows current and forecast percentage of network covered by each surface state. Allows easy understanding of timing and extend of upcoming hazards.



#### **Targeted Treatments**

# I need to know the optimal time to plow or treat my network in accordance with my published policy and stakeholder commitments





















#### **Customer Driven**

##