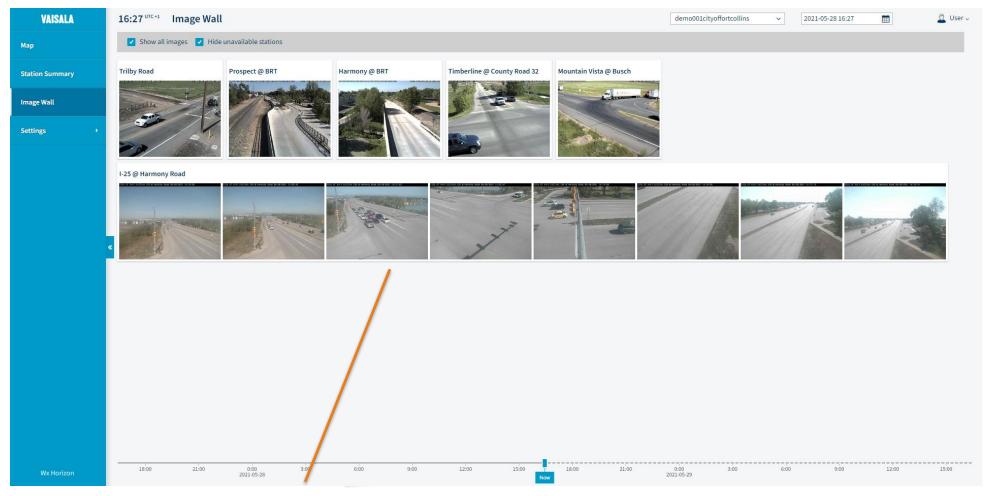

#### **Situational Awareness**

Observed parameters from weather stations available in a graph

Shows data from any Mobile Sensors out on the network.

Image Wall shows camera images from fixed weather stations to allow visual confirmation of current conditions.