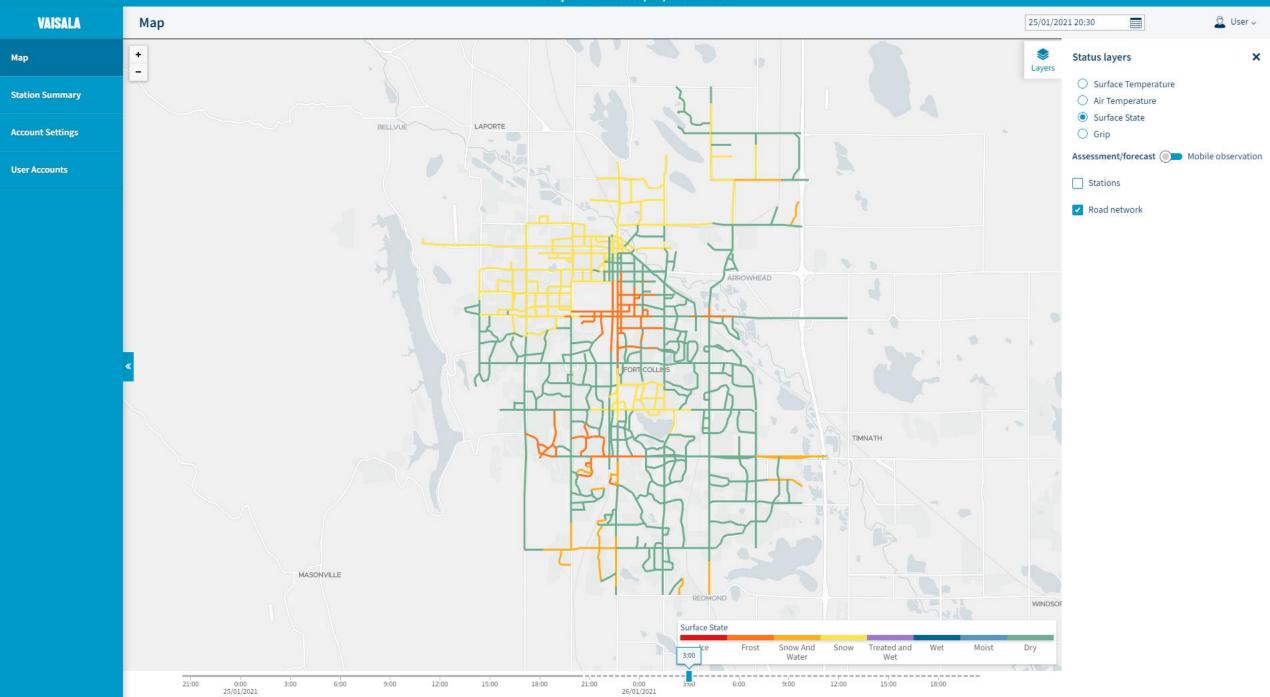

#### **Future Awareness**

Network Summary Graph shows current and forecast percentage of network covered by each surface state. Allows easy understanding of timing and extend of upcoming hazards.

#### **Targeted Treatments**