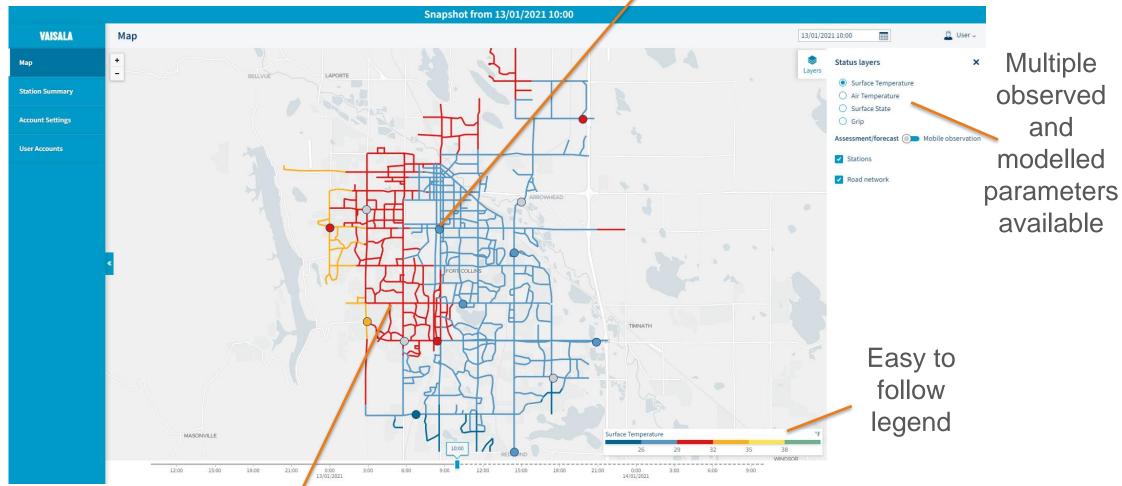

#### Winter Maintenance – Tasks You Need to Get Right

Restricted

- Do I need to take an action?
- If so:
  - When?
  - Where?
  - How much?

Latest observed data from weather stations

Latest assessed data from segments between the weather stations

#### **Situational Awareness**

Observed parameters from weather stations available in a graph

Shows data from any Mobile Sensors out on the network.

Image Wall shows camera images from fixed weather stations to allow visual confirmation of current conditions.