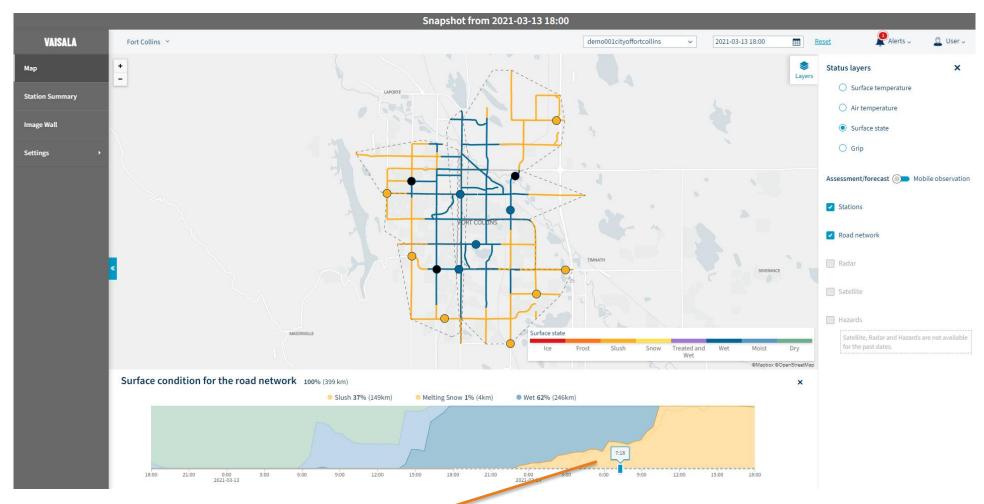

#### **Future Awareness**

Network Summary Graph shows current and forecast percentage of network covered by each surface state. Allows easy understanding of timing and extend of upcoming hazards.