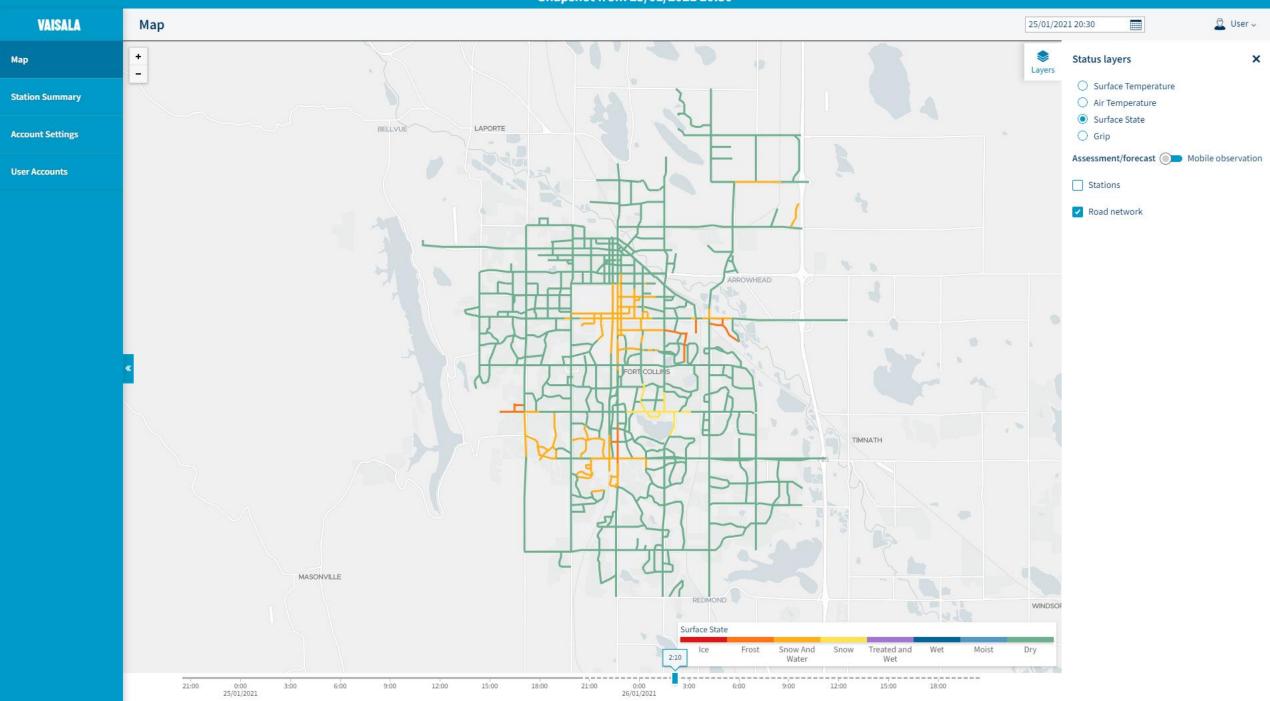

#### **Future Awareness**

Network Summary Graph shows current and forecast percentage of network covered by each surface state. Allows easy understanding of timing and extend of upcoming hazards.

#### **Targeted Treatments**