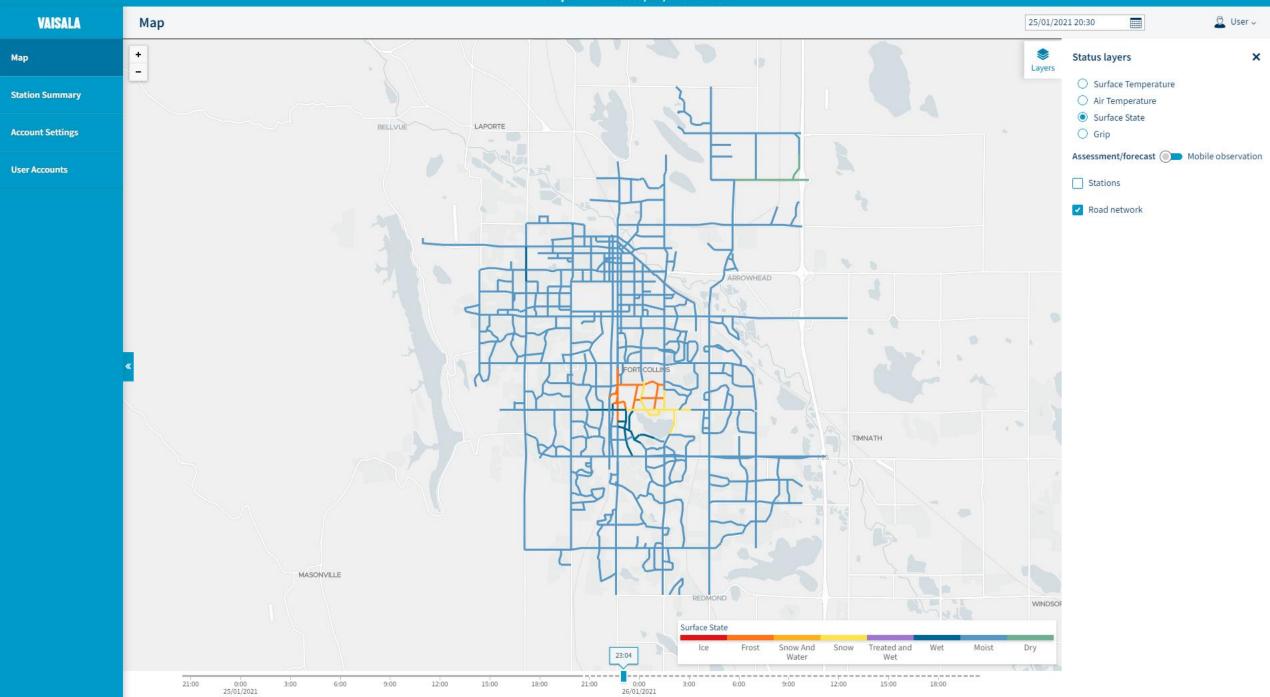

#### **Future Awareness**

Clicking anywhere on the network brings up a graph showing 24 hours of forecast information for that location

#### **Future Awareness**

Network Summary Graph shows current and forecast percentage of network covered by each surface state. Allows easy understanding of timing and extend of upcoming hazards.