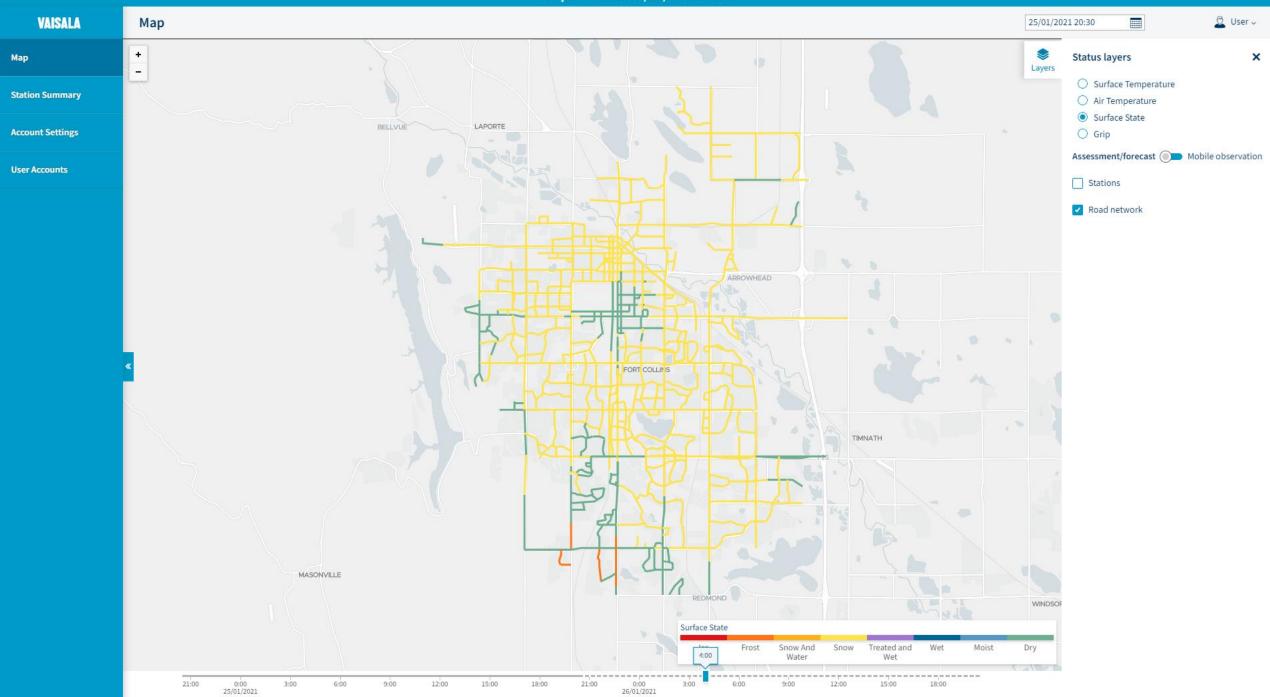

#### Winter Maintenance – Tasks You Need to Get Right

Restricted

- Do I need to take an action?
- If so:
  - When?
  - Where?
  - How much?

Latest observed data from weather stations

Latest assessed data from segments between the weather stations

#### **Future Awareness**

Network Summary Graph shows current and forecast percentage of network covered by each surface state. Allows easy understanding of timing and extend of upcoming hazards.