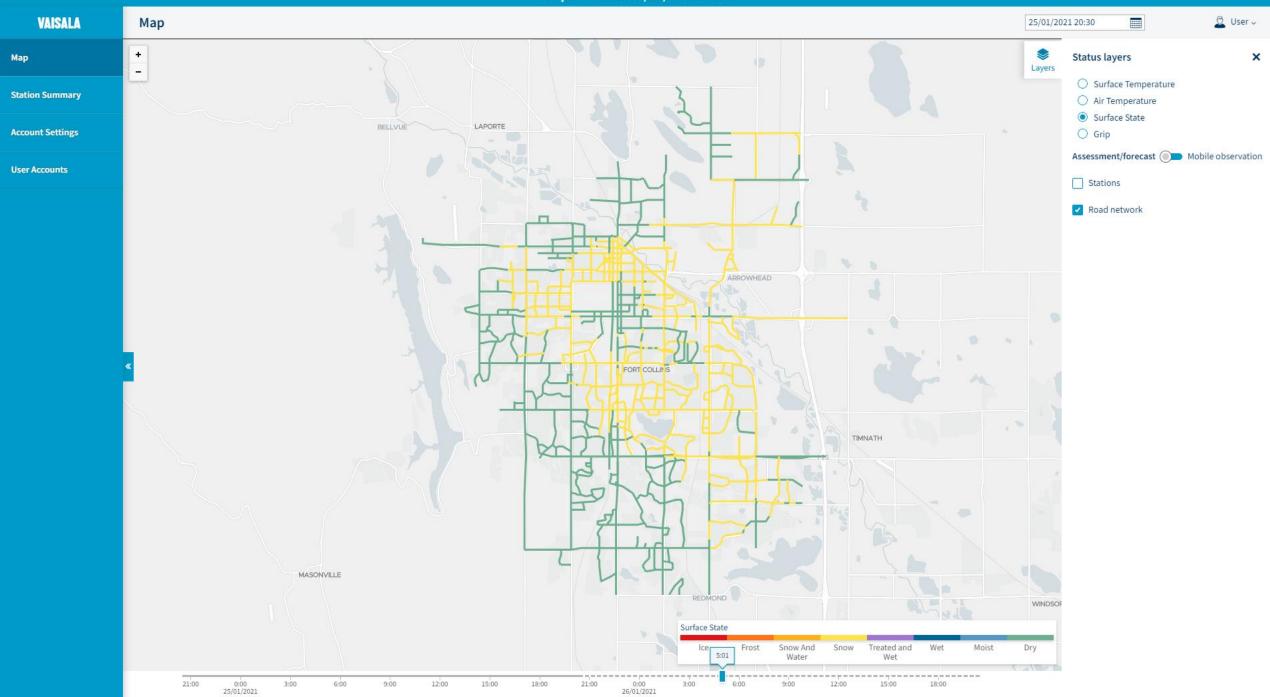

#### Winter Maintenance – Tasks You Need to Get Right

Restricted

- Do I need to take an action?
- If so:
  - When?
  - Where?
  - How much?

Latest observed data from weather stations

Latest assessed data from segments between the weather stations

#### **Future Awareness**

Network Summary Graph shows current and forecast percentage of network covered by each surface state. Allows easy understanding of timing and extend of upcoming hazards.