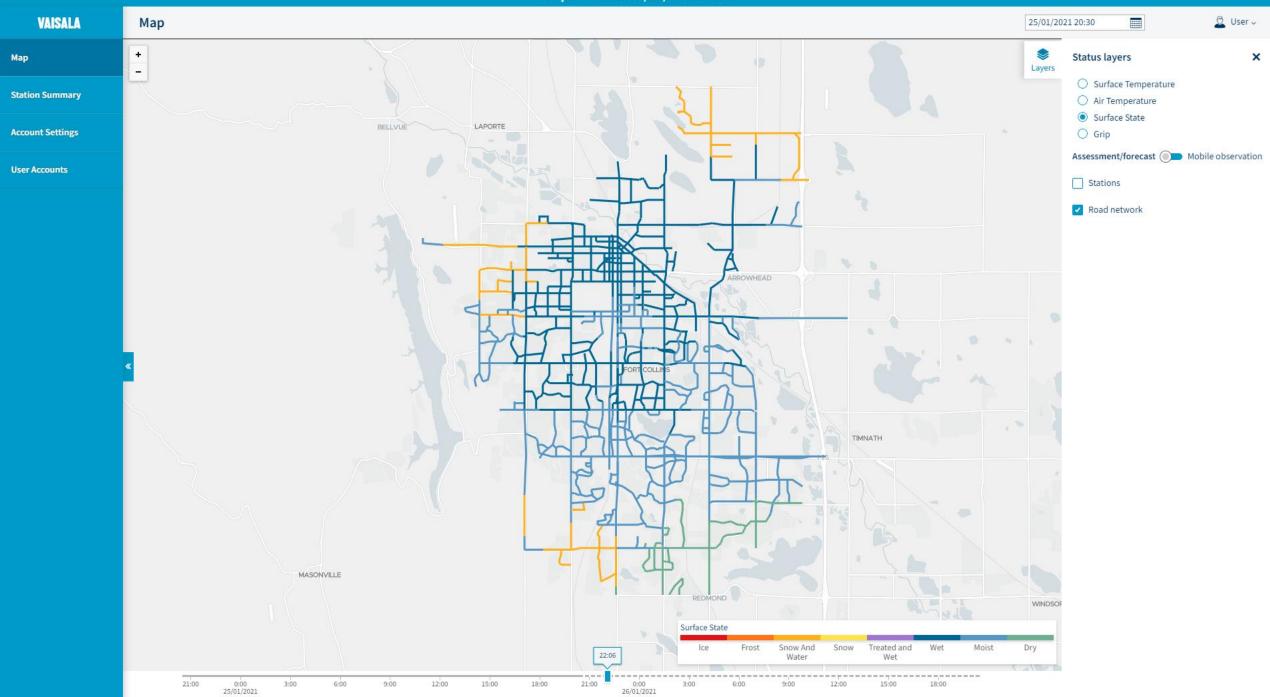

#### **Future Awareness**

Clicking anywhere on the network brings up a graph showing 24 hours of forecast information for that location

#### **Future Awareness**

Network Summary Graph shows current and forecast percentage of network covered by each surface state. Allows easy understanding of timing and extend of upcoming hazards.