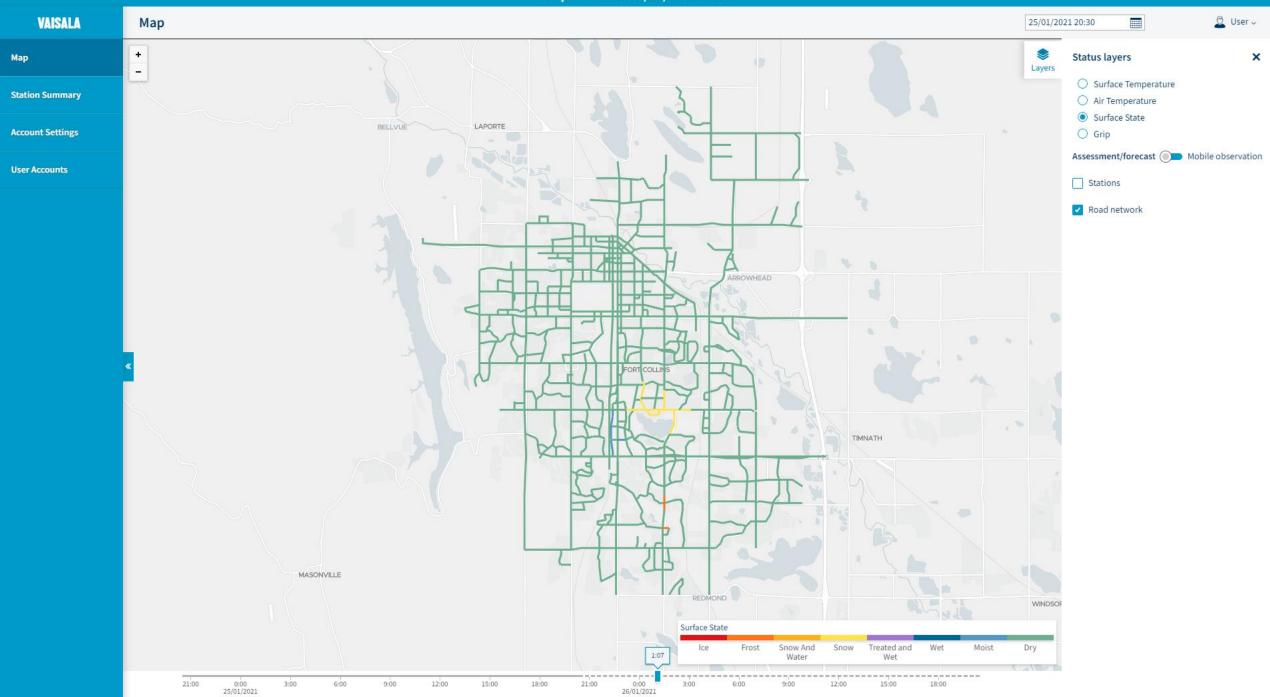

#### **Future Awareness**

Network Summary Graph shows current and forecast percentage of network covered by each surface state. Allows easy understanding of timing and extend of upcoming hazards.

#### **Targeted Treatments**