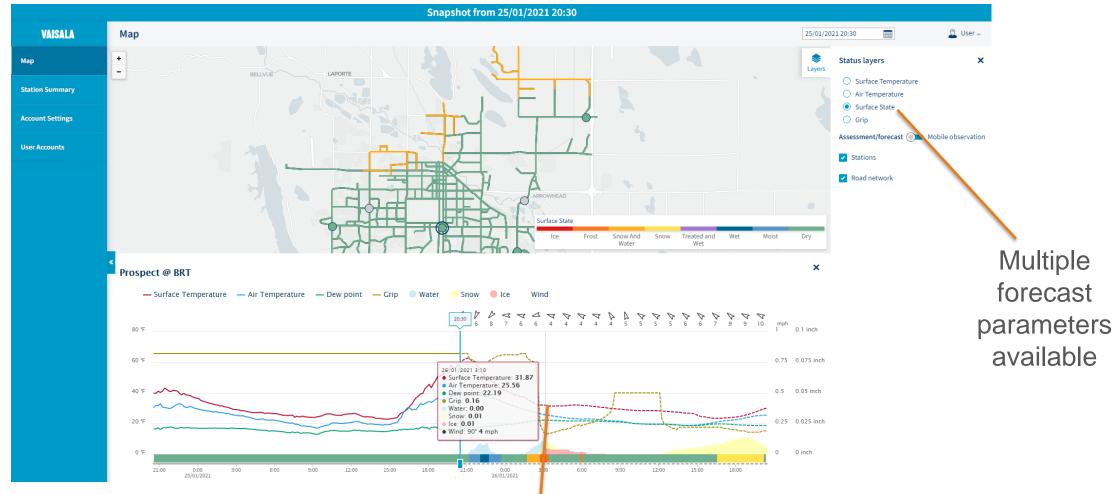

#### **Future Awareness**

Clicking anywhere on the network brings up a graph showing 24 hours of forecast information for that location

#### **Future Awareness**

Network Summary Graph shows current and forecast percentage of network covered by each surface state. Allows easy understanding of timing and extend of upcoming hazards.