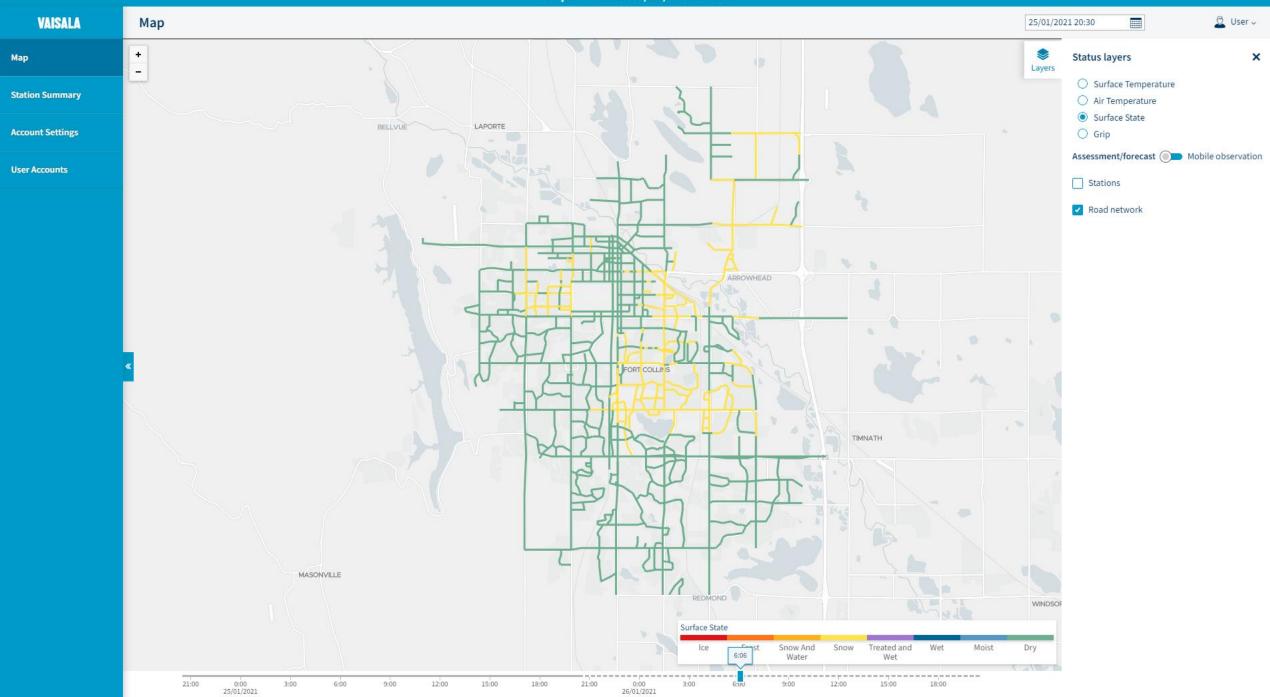

#### Winter Maintenance – Tasks You Need to Get Right

Restricted

- Do I need to take an action?
- If so:
  - When?
  - Where?
  - How much?

Latest observed data from weather stations

Latest assessed data from segments between the weather stations

#### **Future Awareness**

Network Summary Graph shows current and forecast percentage of network covered by each surface state. Allows easy understanding of timing and extend of upcoming hazards.