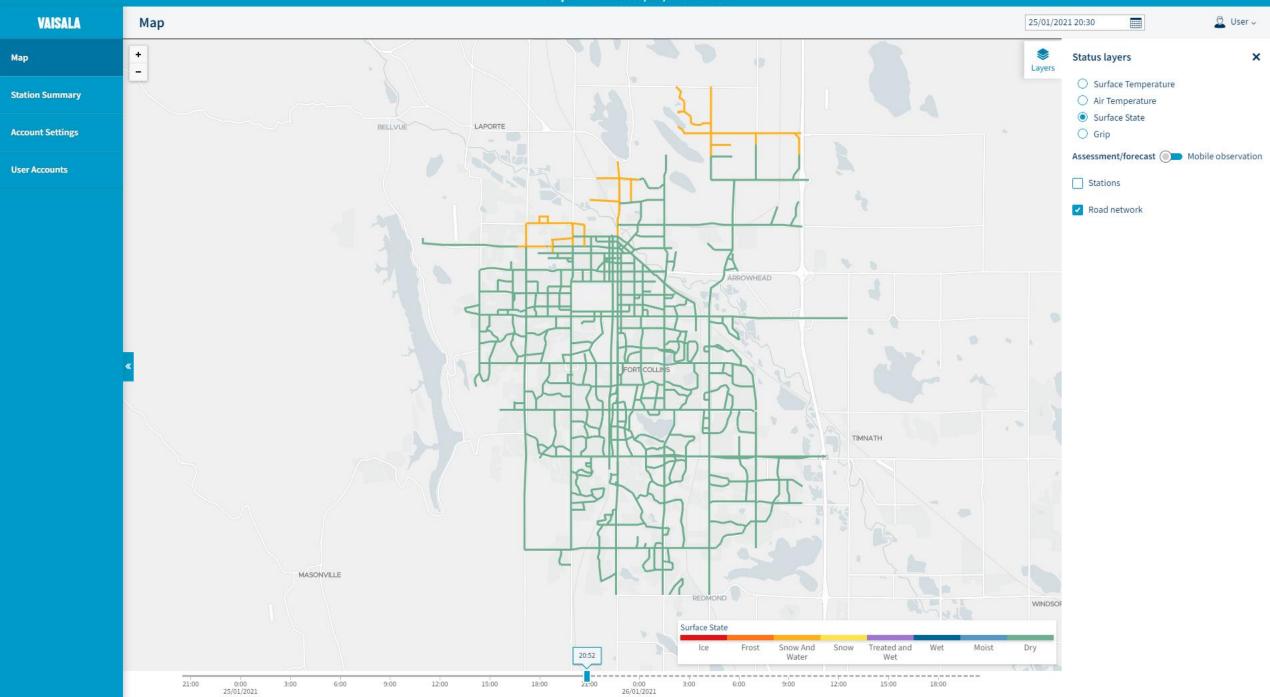

#### **Future Awareness**

Clicking anywhere on the network brings up a graph showing 24 hours of forecast information for that location

#### **Future Awareness**

Network Summary Graph shows current and forecast percentage of network covered by each surface state. Allows easy understanding of timing and extend of upcoming hazards.