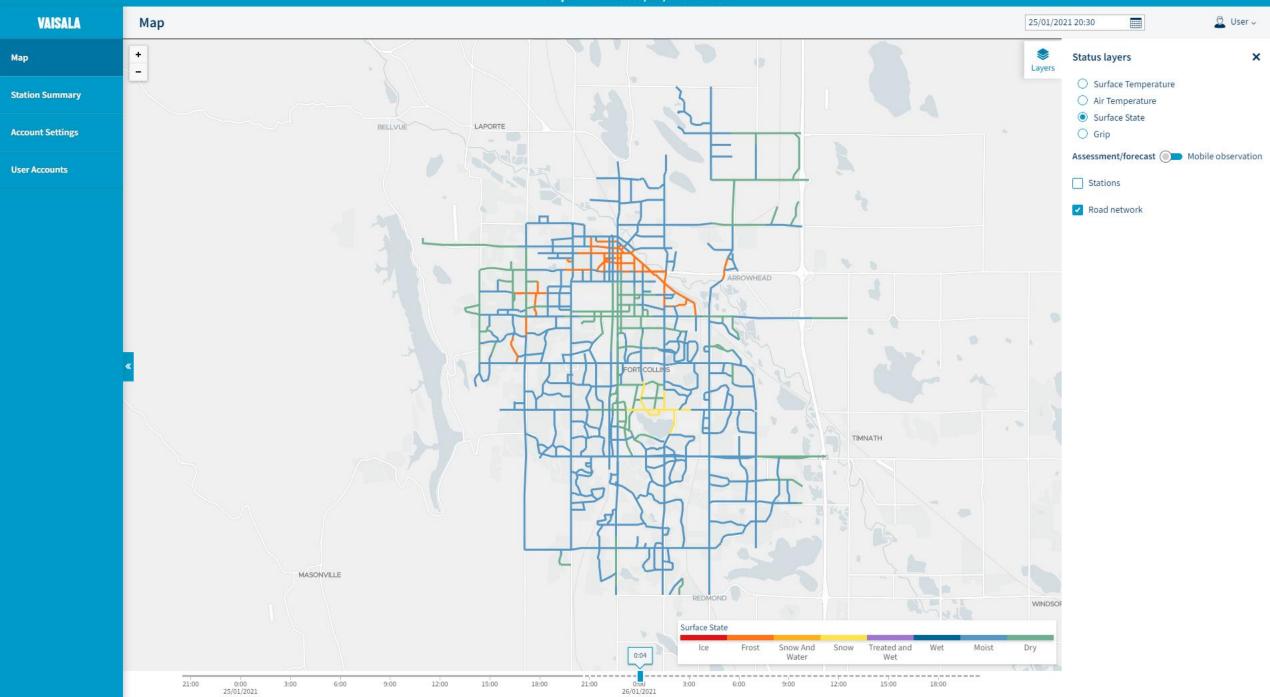

#### **Future Awareness**

Network Summary Graph shows current and forecast percentage of network covered by each surface state. Allows easy understanding of timing and extend of upcoming hazards.

#### **Targeted Treatments**