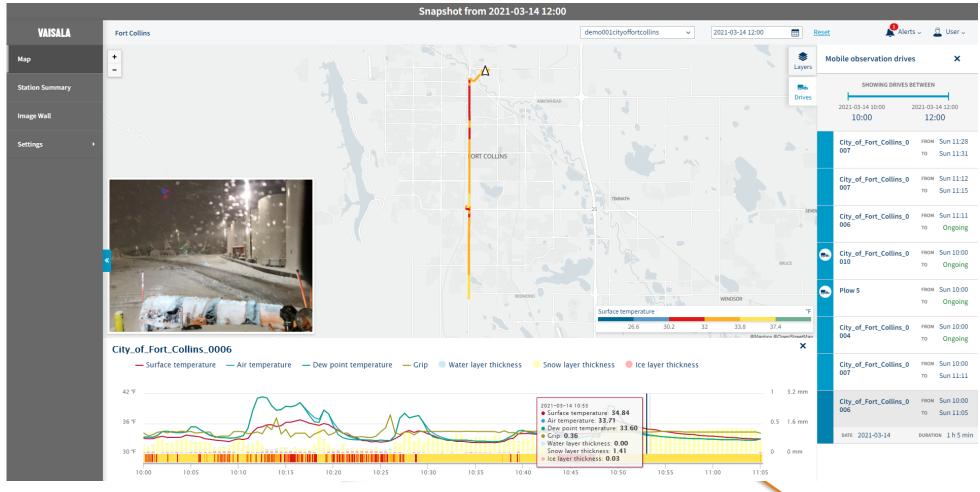

#### **Situational Awareness**

Observed parameters from weather stations available in a graph

Shows data from any Mobile Sensors out on the network.

Image Wall shows camera images from fixed weather stations to allow visual confirmation of current conditions.