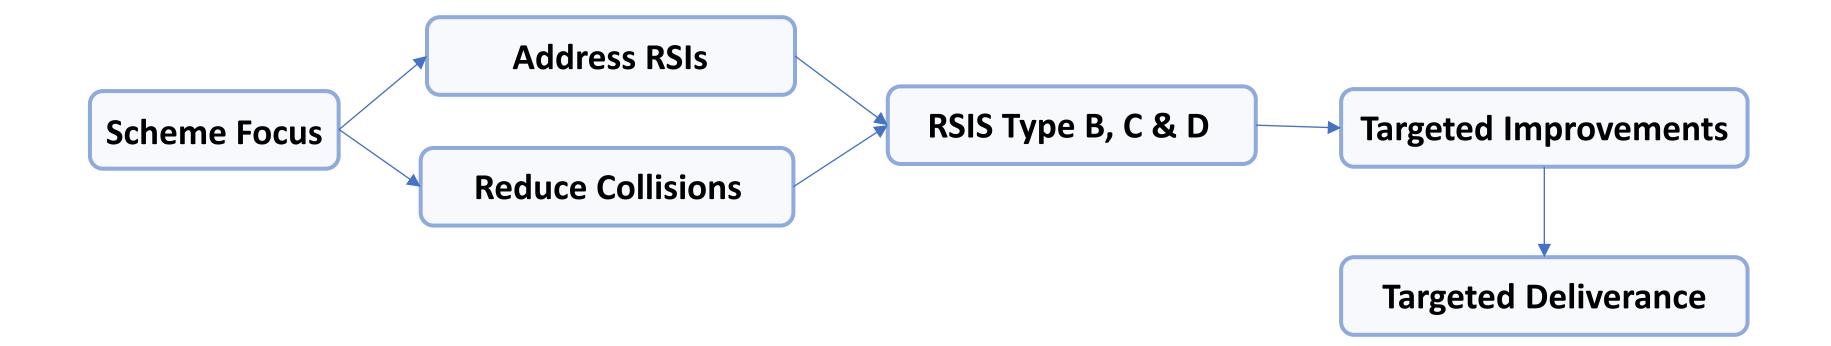

#### **Road Safety Inspections**

2020 RSI Report

#### **RSI Focus**

- Risks to errant vehicles
- In particular, hazards to the outside of bends

#### **RSI Problems**

- Series of 'bad' bends
- Narrow hardstrips/ verges
- Sharp drop offs
- Roadside hazards, trees, utility poles, walls
- Visibility
- Delineation

#### **RSI Solutions**

- Hazard removal/ extension of embankments
- Relocate utility poles
- Boundary wall, realign from carriageway edge as reasonably practical
- Improve visibility

#### **Further Investigation**