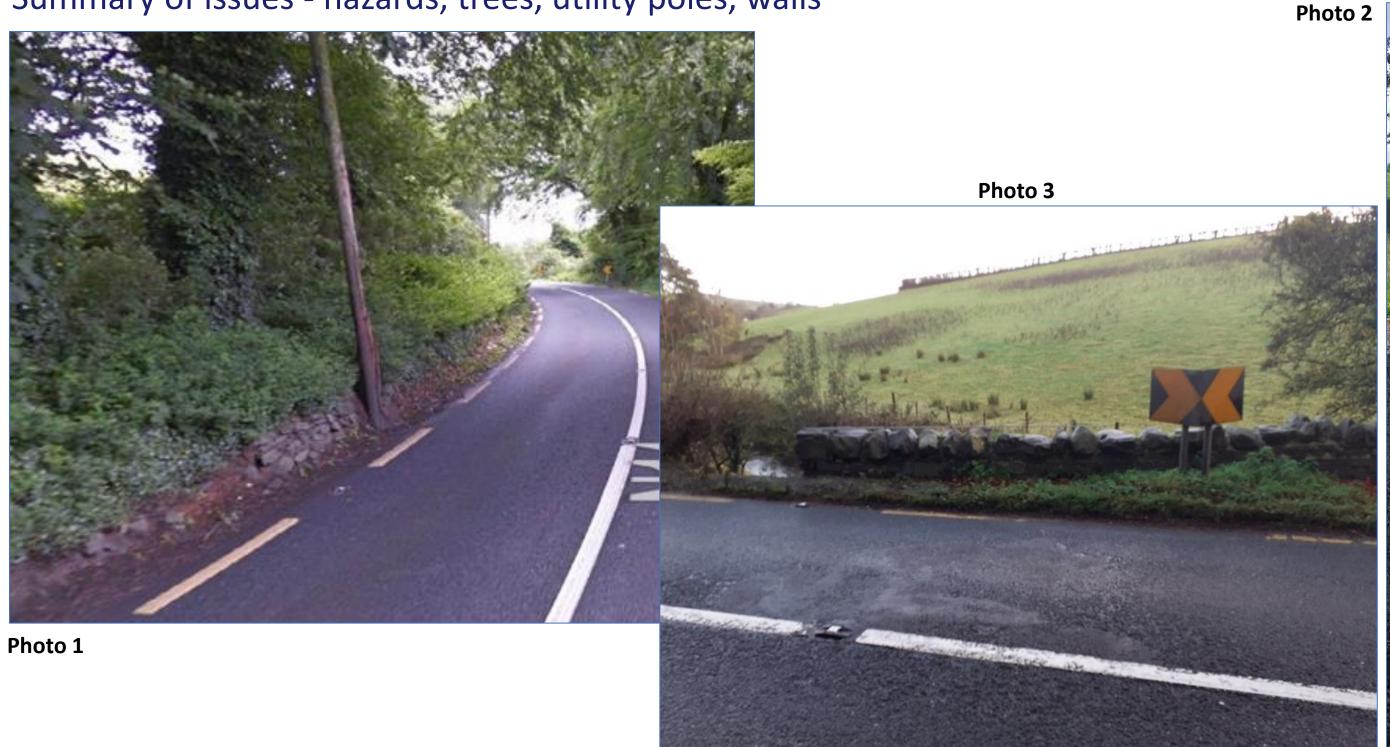

adside hazards, trees, utility poles, walls
- Visibility
- Delineation

#### **RSI Solutions**

- Hazard removal/ extension of embankments
- Relocate utility poles
- Boundary wall, realign from carriageway edge as reasonably practical
- Improve visibility





#### **Further Investigation**

# **Collision Records**

# Summary of Collisions

- 1 Fatal
- 3 Serious
- 9 Minor
- 11 Material damage

# Review of Collisions

- Single vehicle (75%)
- Head on (13%)
- Rear end (8%)
- Sideswipe (4%)

#### Why?

- Road geometry
- Forward visibility
- Proximity of hazards to the carriageway





Summary of issues - 'bad' bends/ series of 'bad' bends



Photo 1



Photo 2





Summary of issues - narrow hardstrips/ verges & sharp drop offs







Summary of issues - hazards, trees, utility poles, walls









#### Summary of issues - visibility





Photo 2

Photo 1



































Improvement Area 5 & 6 (Phase 2)



### N14 RSI Improvements (Feddyglass) - Video





# N14 RSI Improvements Feddyglass, Co. Donegal









**Challenges / Worked Well** 

**Constraints / Environmental** 

Design

**Co-ordination** 

PARR / RSIS Deliverance

**Tree Removal** 

Stage 3 RSA





Thank you