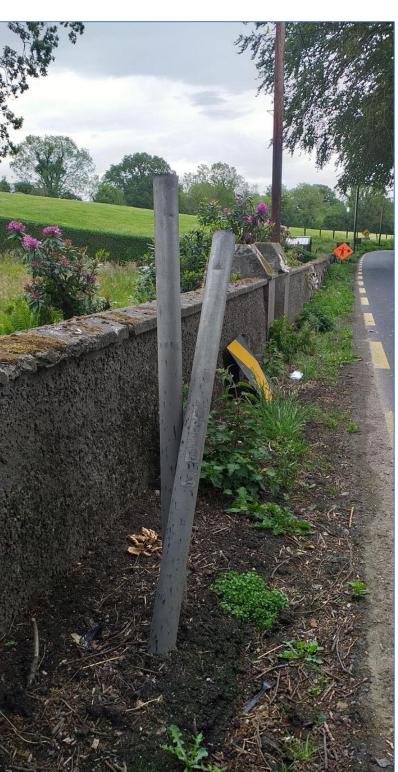

side hazards, trees, utility poles, walls
- Visibility
- Delineation

#### **RSI Solutions**

- Hazard removal/ extension of embankments
- Relocate utility poles
- Boundary wall, realign from carriageway edge as reasonably practical
- Improve visibility





#### **Further Investigation**

# **Collision Records**

# Summary of Collisions

- 1 Fatal
- 3 Serious
- 9 Minor
- 11 Material damage

# Review of Collisions

- Single vehicle (75%)
- Head on (13%)
- Rear end (8%)
- Sideswipe (4%)

#### Why?

- Road geometry
- Forward visibility
- Proximity of hazards to the carriageway





Summary of issues - 'bad' bends/ series of 'bad' bends



Photo 1



Photo 2





Summary of issues - narrow hardstrips/ verges & sharp drop offs







Summary of issues - hazards, trees, utility poles, walls









#### Summary of issues - visibility





Photo 2

Photo 1



































Improvement Area 5 & 6 (Phase 2)



### N14 RSI Improvements (Feddyglass) - Video





# N14 RSI Improvements Feddyglass, Co. Donegal









**Challenges / Worked Well** 

**Constraints / Environmental** 

Design

**Co-ordination** 

PARR / RSIS Deliverance

**Tree Removal** 

Stage 3 RSA





Thank you