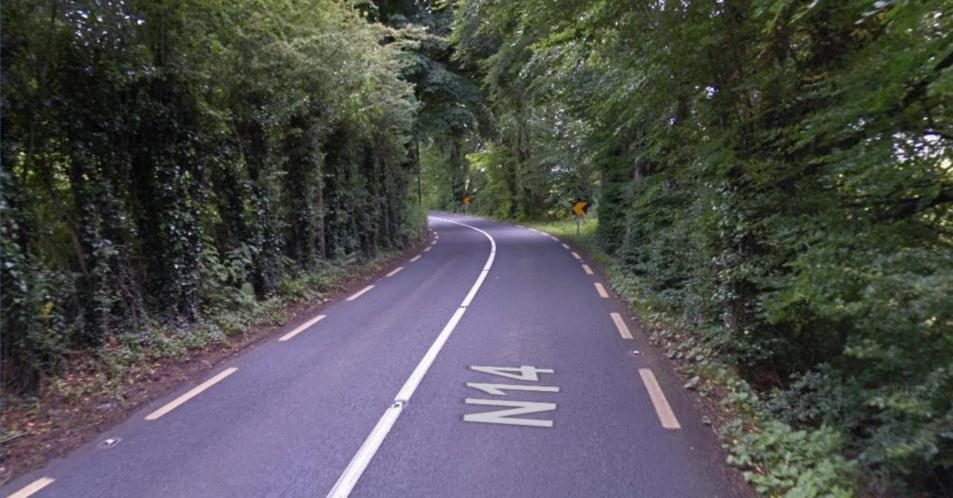

### N14 RSI Improvements (Feddyglass) - Video

# N14 RSI Improvements Feddyglass, Co. Donegal

**Challenges / Worked Well** 

**Constraints / Environmental** 

Design

**Co-ordination** 

PARR / RSIS Deliverance

**Tree Removal** 

Stage 3 RSA