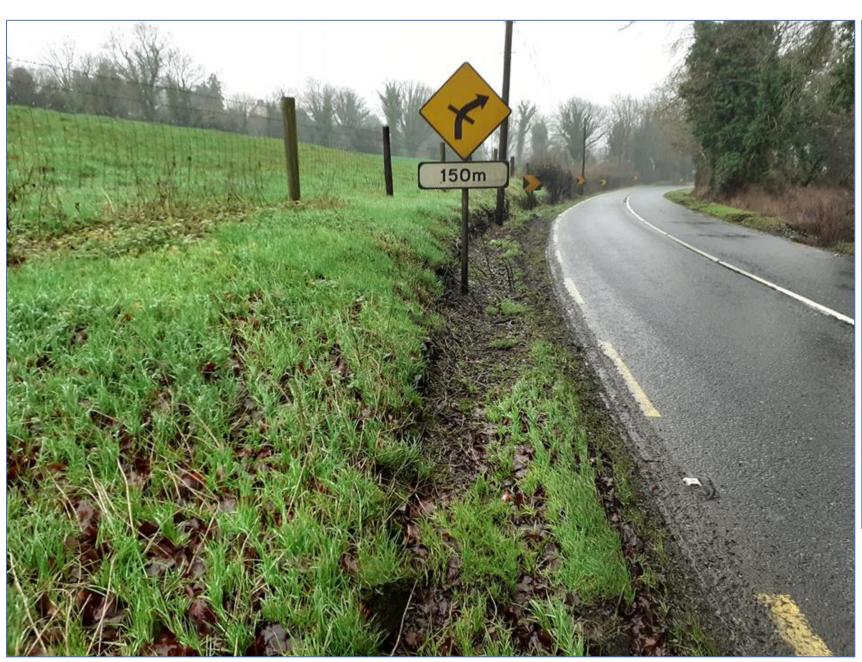

#### Why?

- Road geometry
- Forward visibility
- Proximity of hazards to the carriageway

Summary of issues - 'bad' bends/ series of 'bad' bends

Photo 1

Photo 2

Summary of issues - narrow hardstrips/ verges & sharp drop offs

#### Summary of issues - visibility

Photo 2

Photo 1

Improvement Area 5 & 6 (Phase 2)