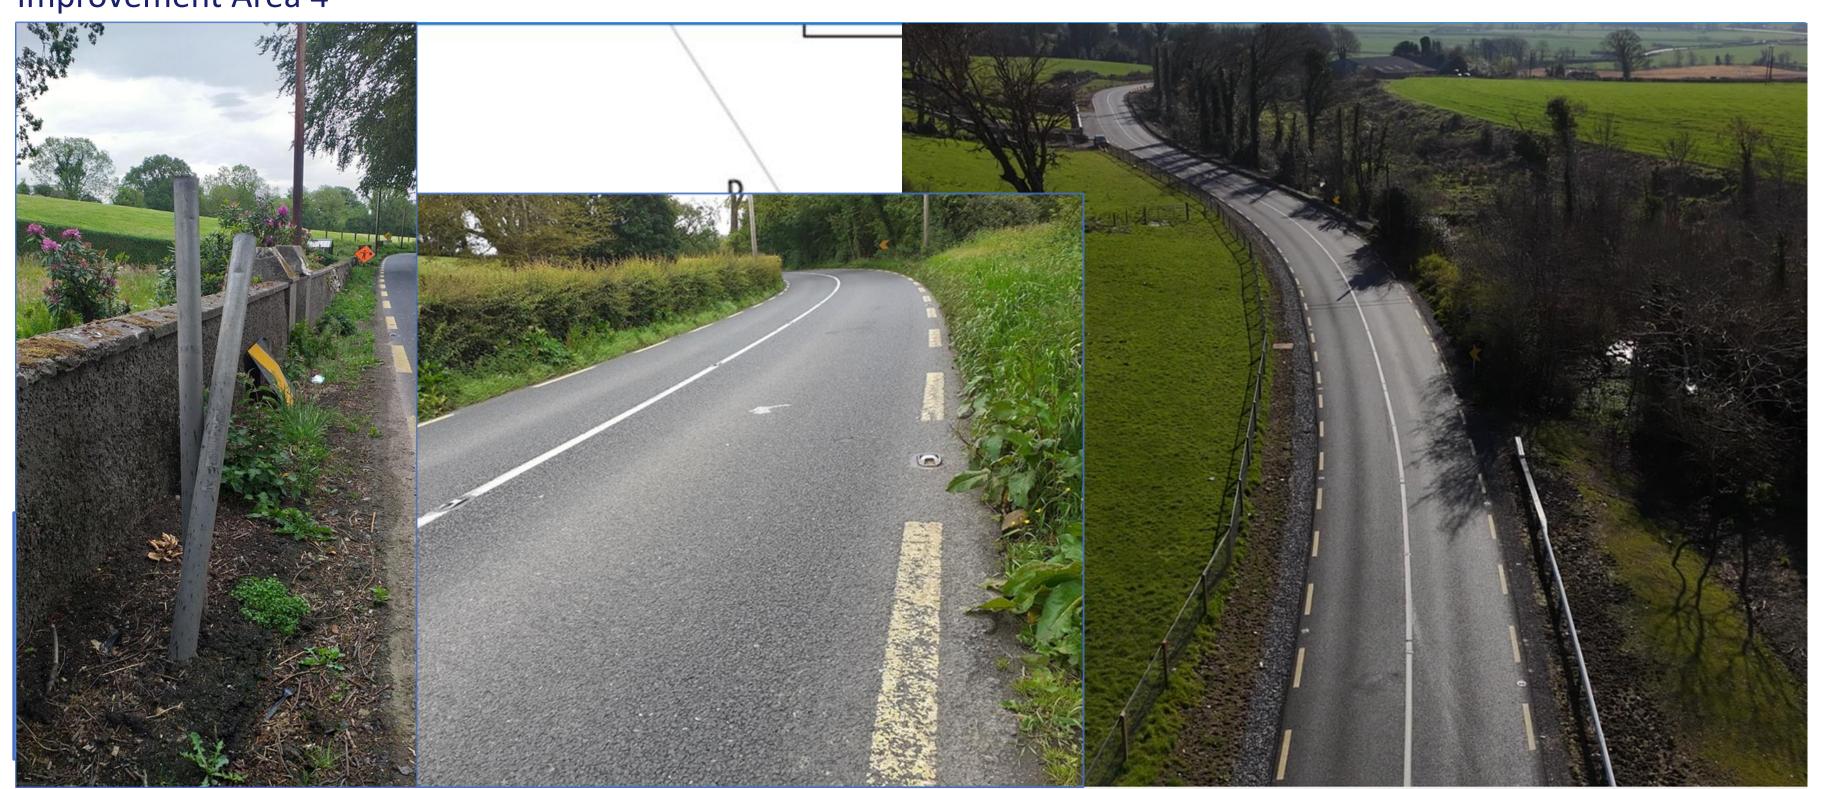

- Hazard removal/ extension of embankments
- Relocate utility poles
- Boundary wall, realign from carriageway edge as reasonably practical
- Improve visibility





#### **Further Investigation**

# **Collision Records**

# Summary of Collisions

- 1 Fatal
- 3 Serious
- 9 Minor
- 11 Material damage

# Review of Collisions

- Single vehicle (75%)
- Head on (13%)
- Rear end (8%)
- Sideswipe (4%)

#### Why?

- Road geometry
- Forward visibility
- Proximity of hazards to the carriageway





Summary of issues - 'bad' bends/ series of 'bad' bends



Photo 1



Photo 2





Summary of issues - narrow hardstrips/ verges & sharp drop offs







Summary of issues - hazards, trees, utility poles, walls









#### Summary of issues - visibility





Photo 2

Photo 1



































Improvement Area 5 & 6 (Phase 2)



### N14 RSI Improvements (Feddyglass) - Video





# N14 RSI Improvements Feddyglass, Co. Donegal









**Challenges / Worked Well** 

**Constraints / Environmental** 

Design

**Co-ordination** 

PARR / RSIS Deliverance

**Tree Removal** 

Stage 3 RSA





Thank you