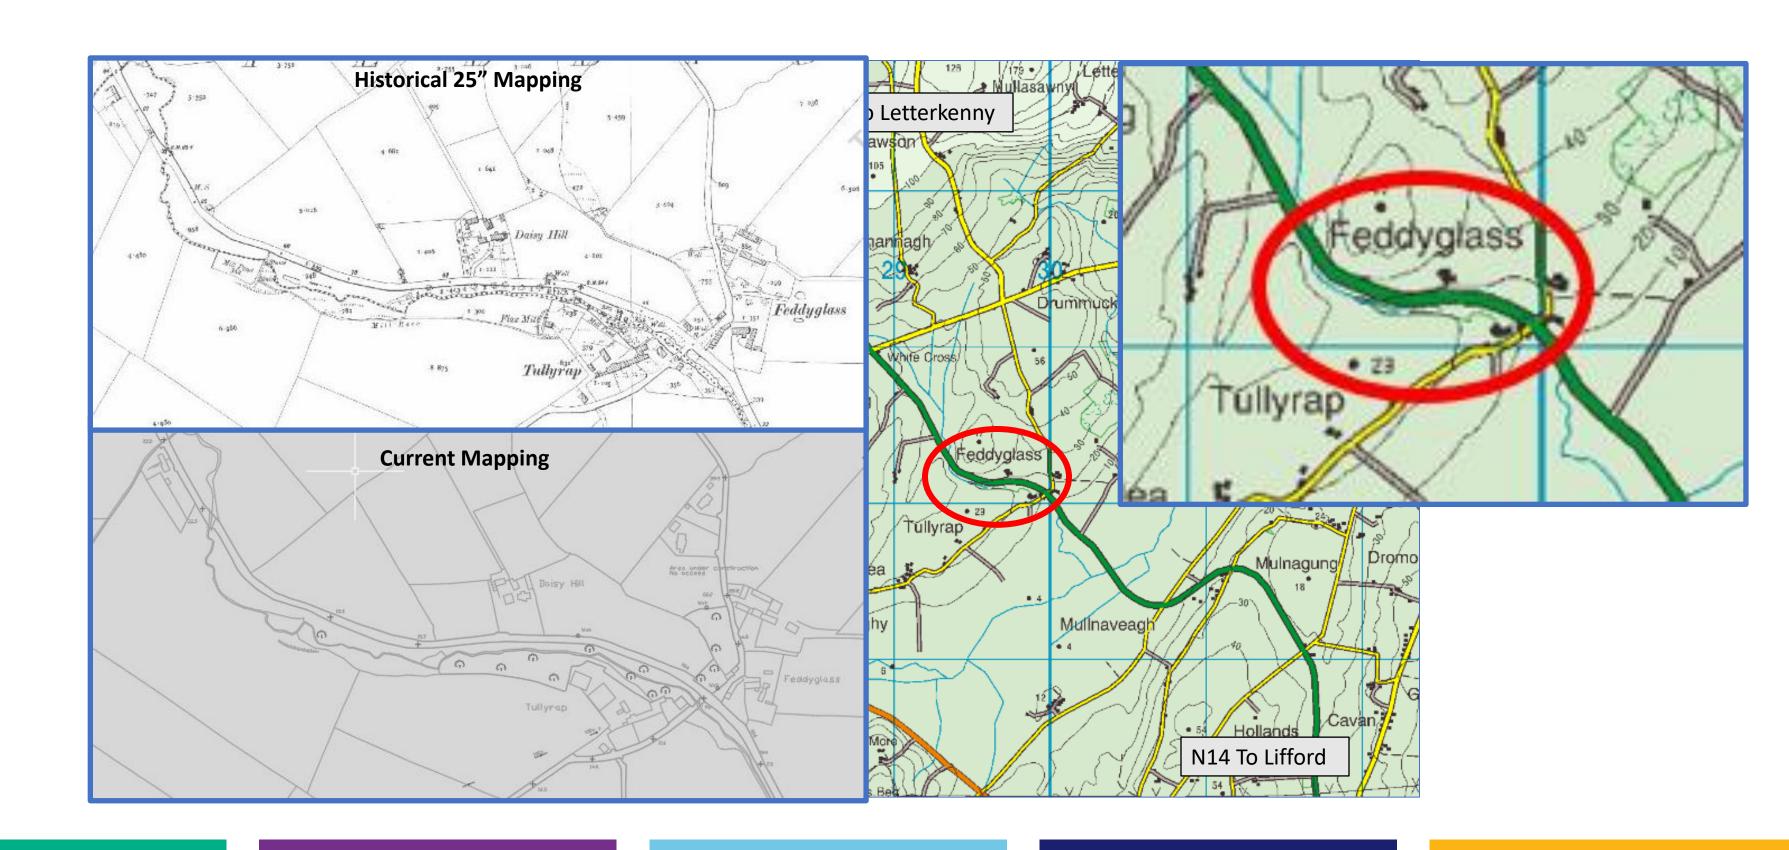

### N14 RSI Improvements (Feddyglass) - Video

# N14 RSI Improvements Feddyglass, Co. Donegal

**Challenges / Worked Well** 

**Constraints / Environmental** 

Design

**Co-ordination** 

PARR / RSIS Deliverance

**Tree Removal** 

Stage 3 RSA