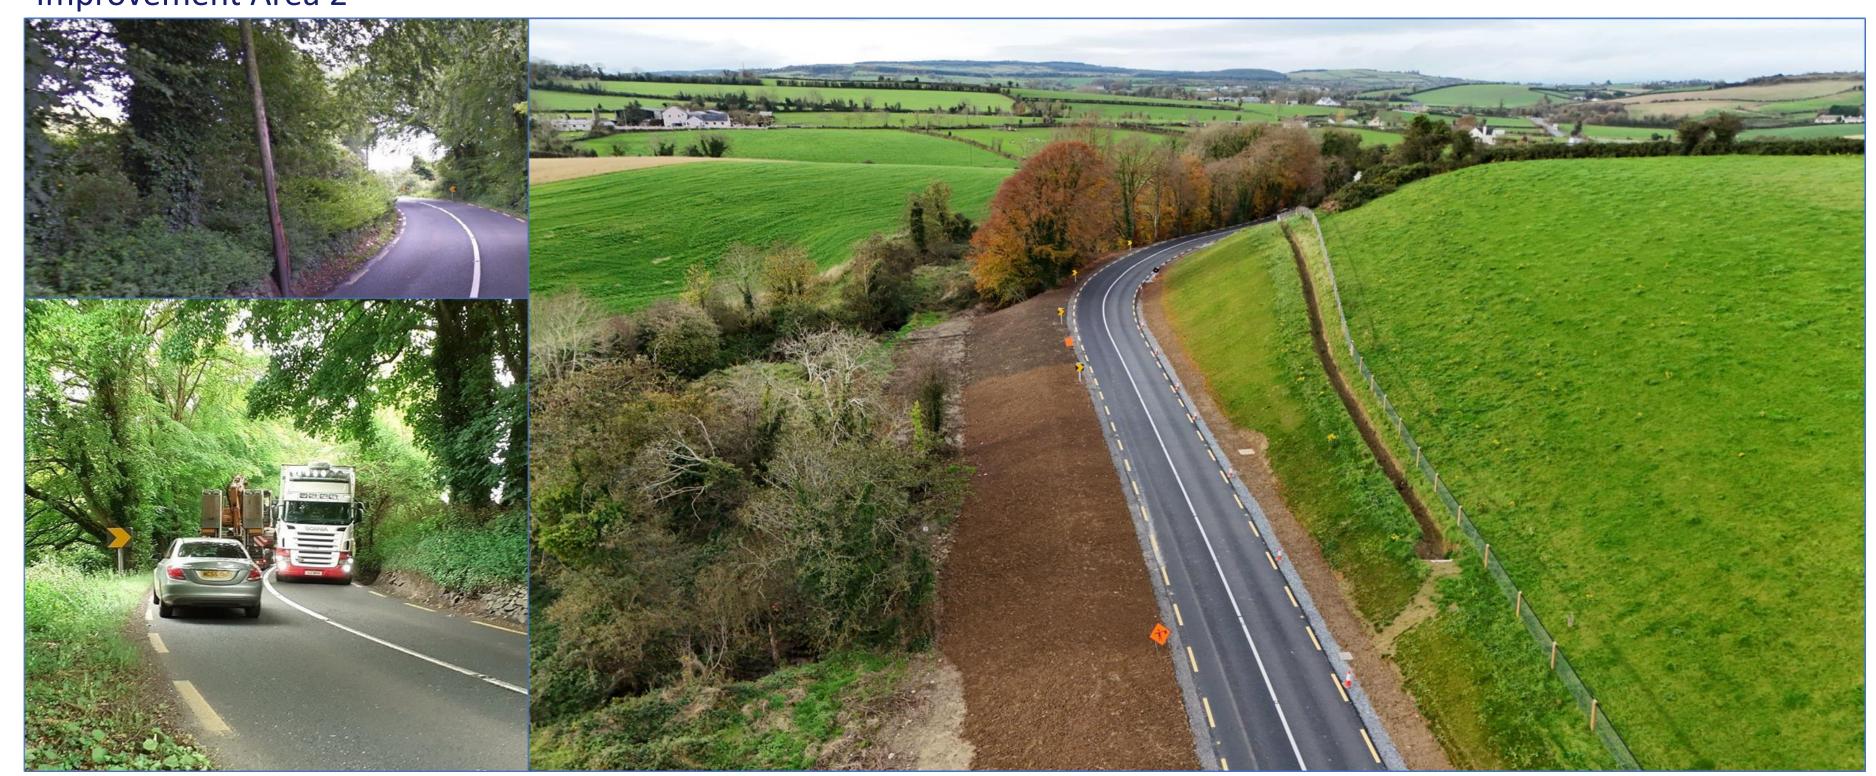

#### Why?

- Road geometry
- Forward visibility
- Proximity of hazards to the carriageway

Summary of issues - 'bad' bends/ series of 'bad' bends

Photo 1

Photo 2

Summary of issues - narrow hardstrips/ verges & sharp drop offs

Summary of issues - hazards, trees, utility poles, walls

#### Summary of issues - visibility

Photo 2

Photo 1

Improvement Area 5 & 6 (Phase 2)