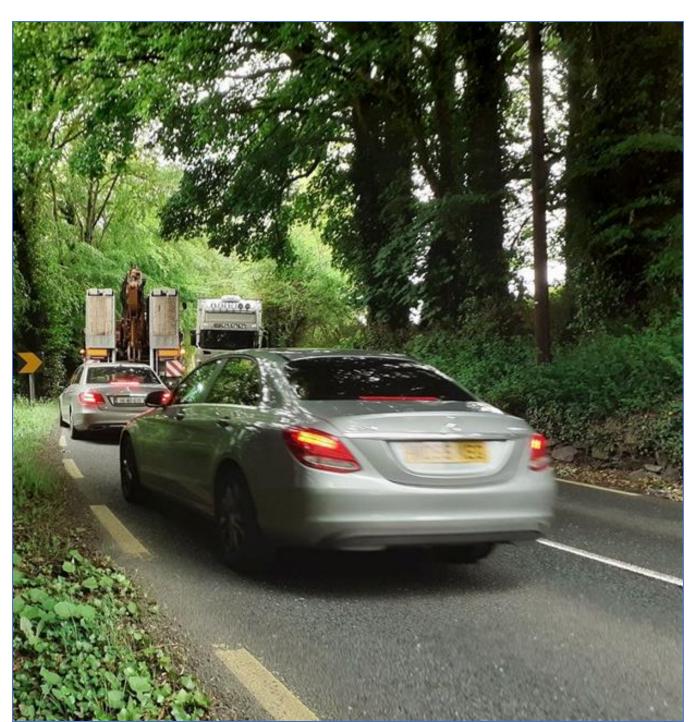

#### Why?

- Road geometry
- Forward visibility
- Proximity of hazards to the carriageway

Summary of issues - 'bad' bends/ series of 'bad' bends

Photo 1

Photo 2

Summary of issues - narrow hardstrips/ verges & sharp drop offs