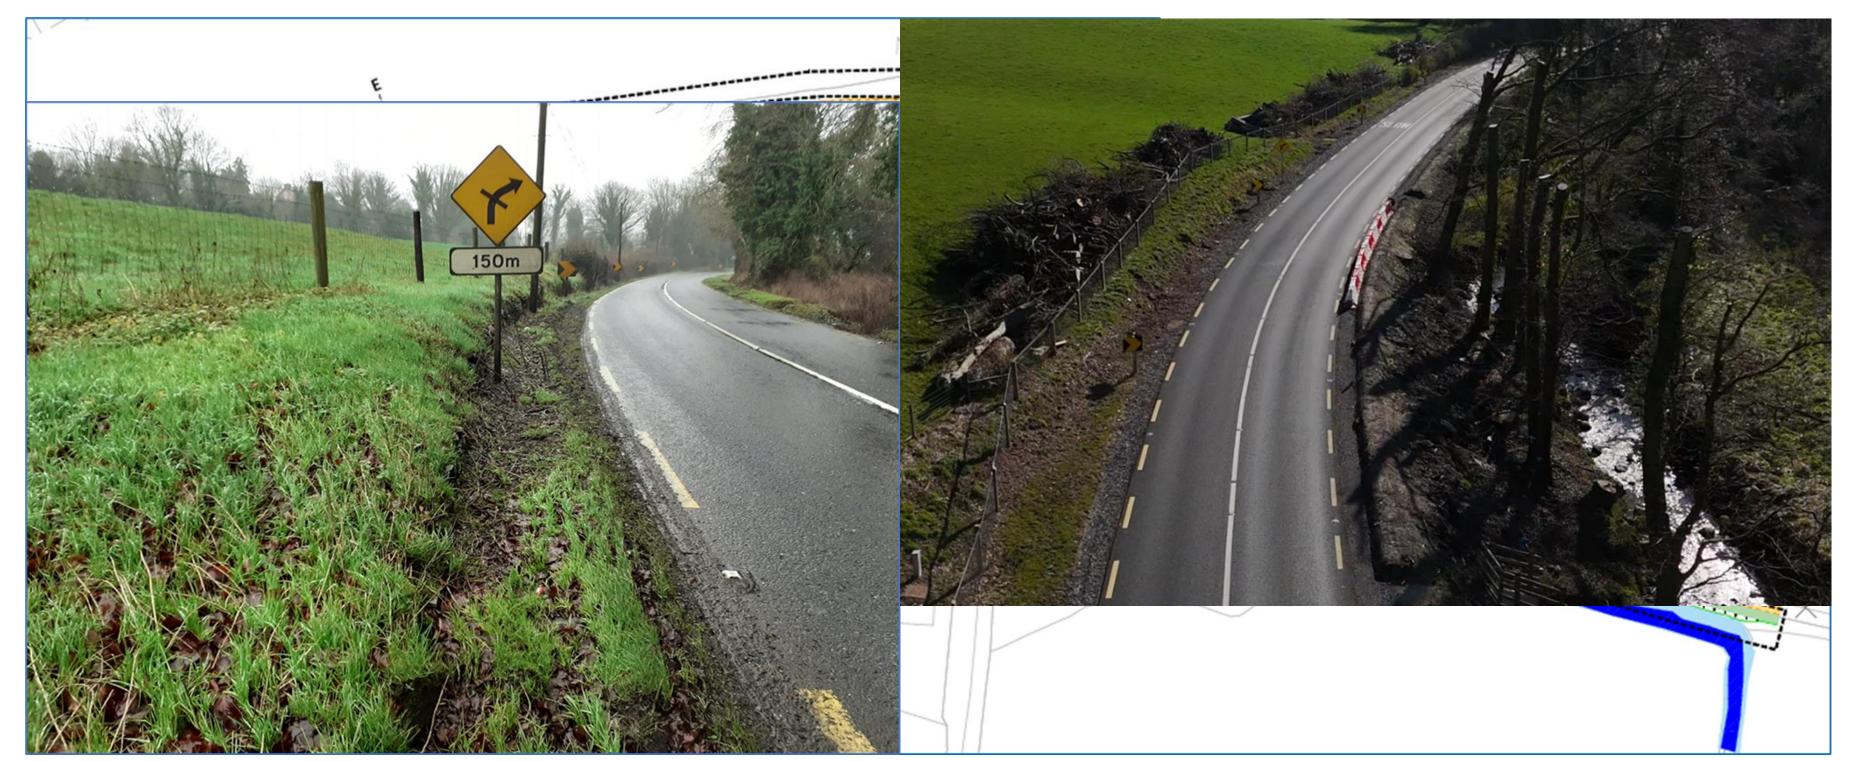

#### Why?

- Road geometry
- Forward visibility
- Proximity of hazards to the carriageway

Summary of issues - 'bad' bends/ series of 'bad' bends

Photo 1

Photo 2

Summary of issues - narrow hardstrips/ verges & sharp drop offs

Summary of issues - hazards, trees, utility poles, walls

#### Summary of issues - visibility

Photo 2

Photo 1

Improvement Area 5 & 6 (Phase 2)