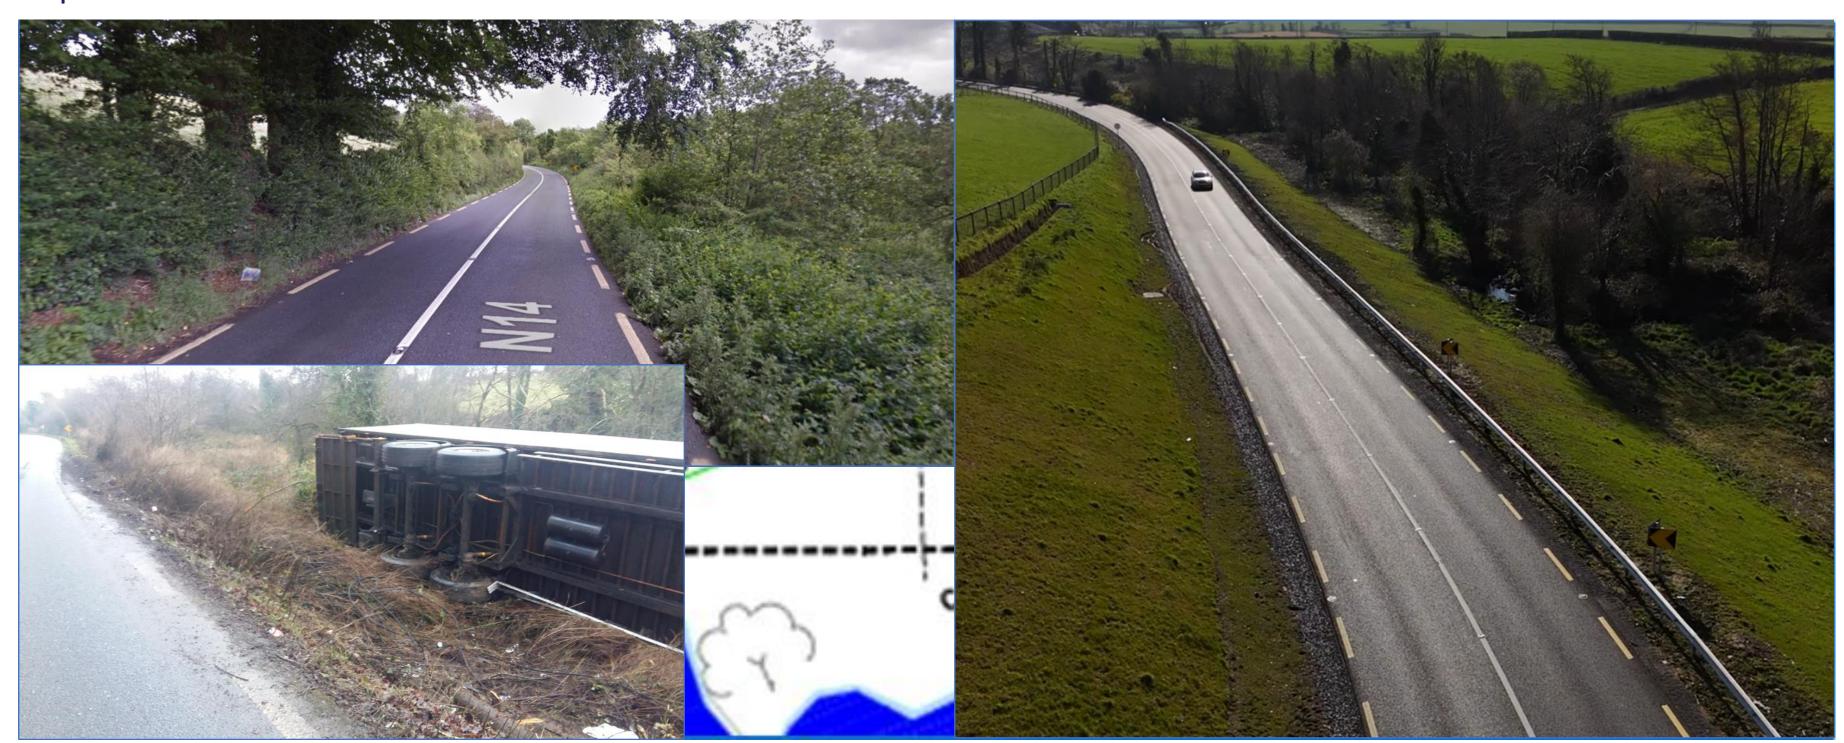

### N14 RSI Improvements (Feddyglass) - Video

# N14 RSI Improvements Feddyglass, Co. Donegal

**Challenges / Worked Well** 

**Constraints / Environmental** 

Design

**Co-ordination** 

PARR / RSIS Deliverance

**Tree Removal** 

Stage 3 RSA