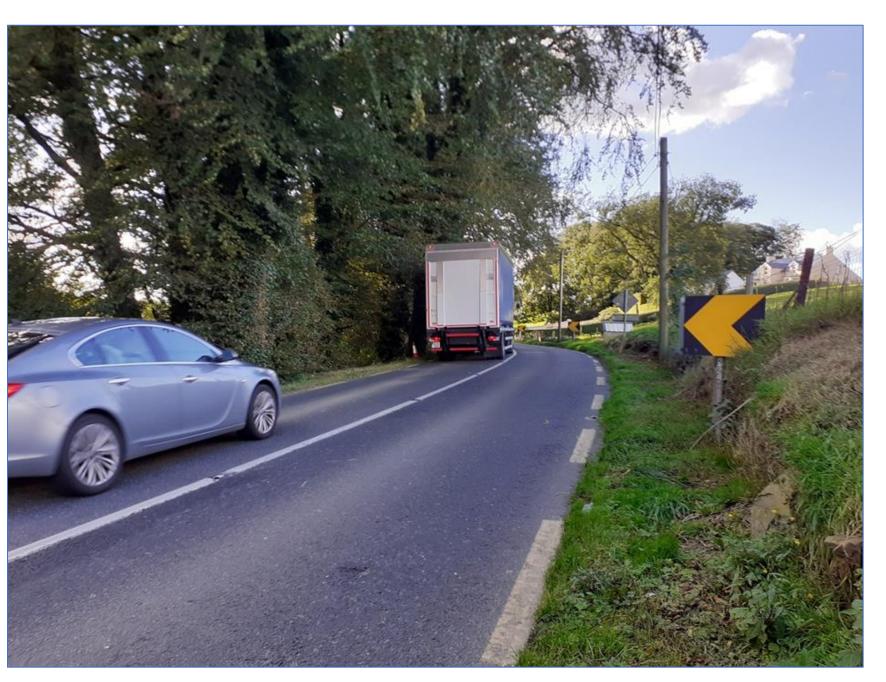

#### **RSI Focus**

- Risks to errant vehicles
- In particular, hazards to the outside of bends

#### **RSI Problems**

- Series of 'bad' bends
- Narrow hardstrips/ verges
- Sharp drop offs
- Roadside hazards, trees, utility poles, walls
- Visibility
- Delineation

#### Why?

- Road geometry
- Forward visibility
- Proximity of hazards to the carriageway

Summary of issues - 'bad' bends/ series of 'bad' bends

Photo 1

Photo 2

Summary of issues - narrow hardstrips/ verges & sharp drop offs