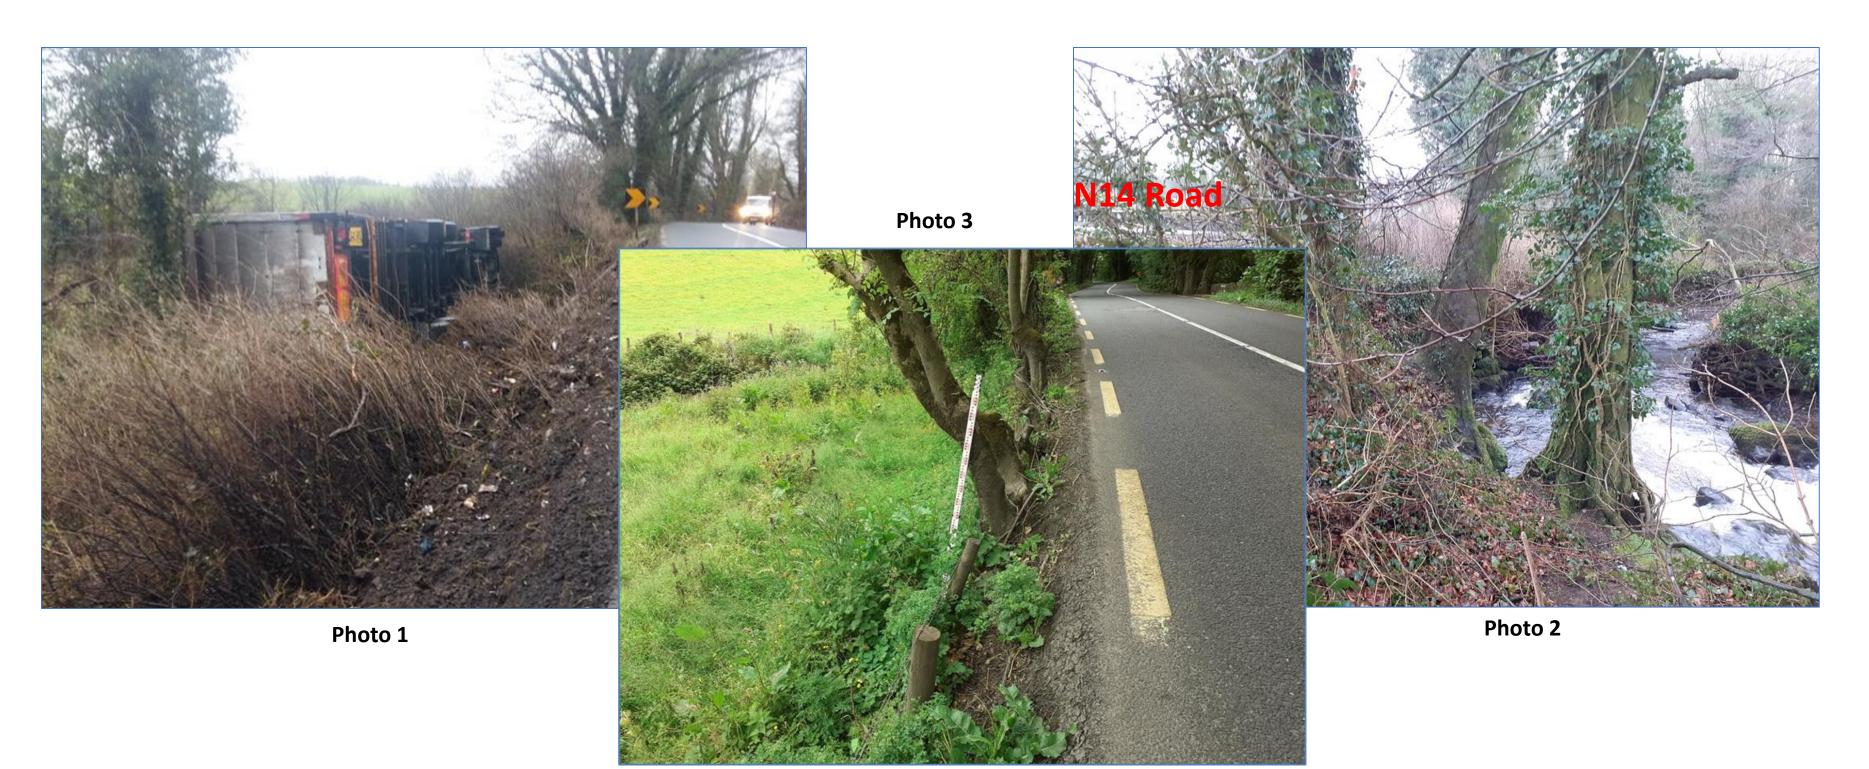

#### **RSI Problems**

- Series of 'bad' bends
- Narrow hardstrips/ verges
- Sharp drop offs
- Roadside hazards, trees, utility poles, walls
- Visibility
- Delineation

#### Why?

- Road geometry
- Forward visibility
- Proximity of hazards to the carriageway

Summary of issues - 'bad' bends/ series of 'bad' bends

Photo 1

Photo 2

Summary of issues - narrow hardstrips/ verges & sharp drop offs

Summary of issues - hazards, trees, utility poles, walls

#### Summary of issues - visibility

Photo 2

Photo 1

Improvement Area 5 & 6 (Phase 2)