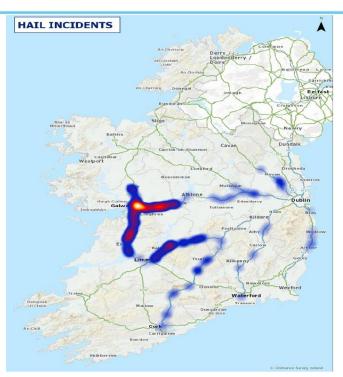

Maintenance Fleet Upgrade Programme



TII Approval Required in advance

- Route Optimisation report required
- Consultation with Local Authorities throughout
- Spreader requirements based on NR route lengths at 25gm/m<sup>2</sup>
- Depot locations and required infrastructure assessed.
- Salt storage and brine requirements.
- Regional Road optimisation included within report.

#### Winter Maintenance Fleet Upgrade Programme



2023 Upgrade Programme Summary

- €3.5m incl. VAT in approved funding
- 12 No. 10.5m<sup>3</sup> Pre-wet spreaders permanently mounted
- 2 No. demountable Pre-wet spreaders
- 3 No. Brine Saturator installation approvals
- 2 No. Brine Saturator proposals approved (Part 8)
- Depot/Salt Barn Upgrade requests under review.

### Winter Maintenance Programme – Hail Trial









### Winter Maintenance – Salt Usage 22/23 Season

#### LOCAL AUTHORITY SALT USAGE GRAPH



### Winter Maintenance – Salt Usage 22/23 Season



### Winter Maintenance Funding

## NR Winter Maintenance Over-Expenditure – TII will endeavour to pay valid National Road WM over expenditure claims

#### **Claim Back-up criteria:**

- Number of winter maintenance callouts and dates for each.
- Duration of each treatment in hours.
- Salt spread rate applied for each treatment.
- Length of national road and regional/local road treated on each route.
- Breakdown of costs for each treatment applied to national and regional/local roads.
- Costs associated with the upkeep and maintenance of winter equipment (spreaders/ploughs etc.) including breakdown of how costs are applied to national and reg