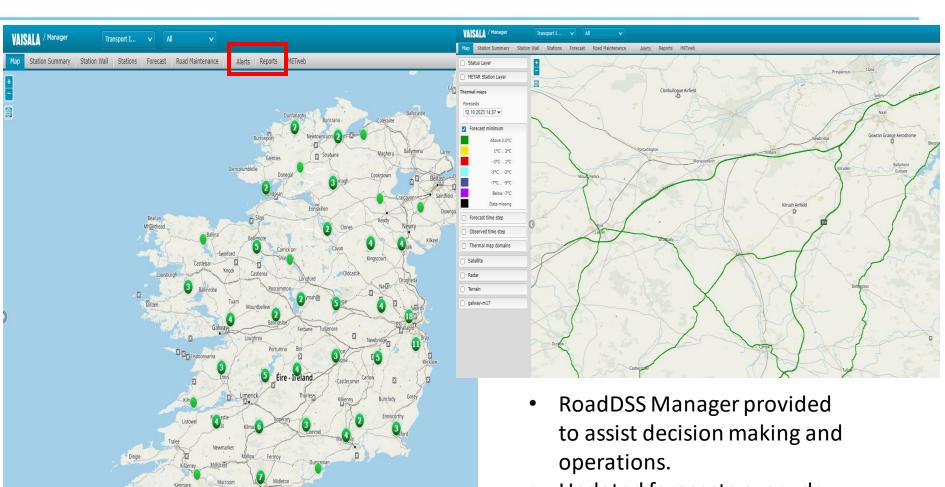

### **Winter Service Decision Making**

- Updated forecasts every day
- Thermal Mapping functions
- Alert functions & Record keeping