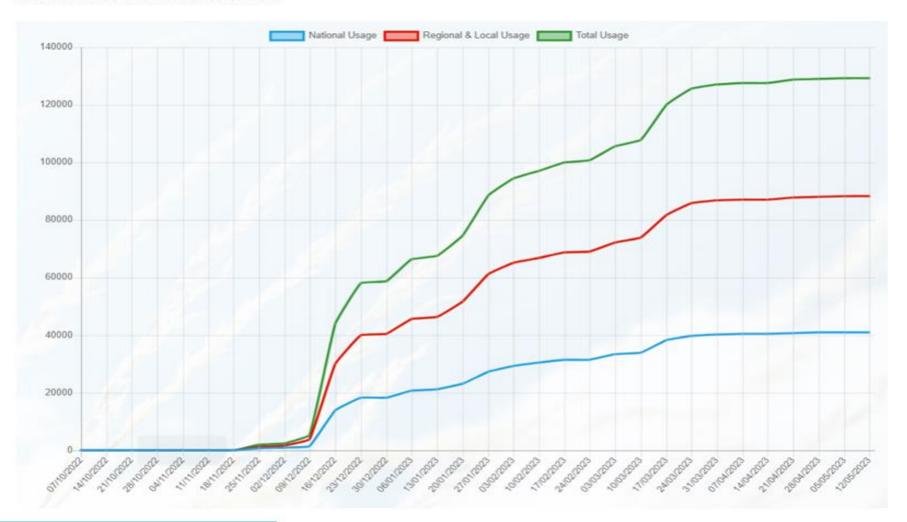

### Winter Maintenance – Salt Usage 22/23 Season

#### LOCAL AUTHORITY SALT USAGE GRAPH