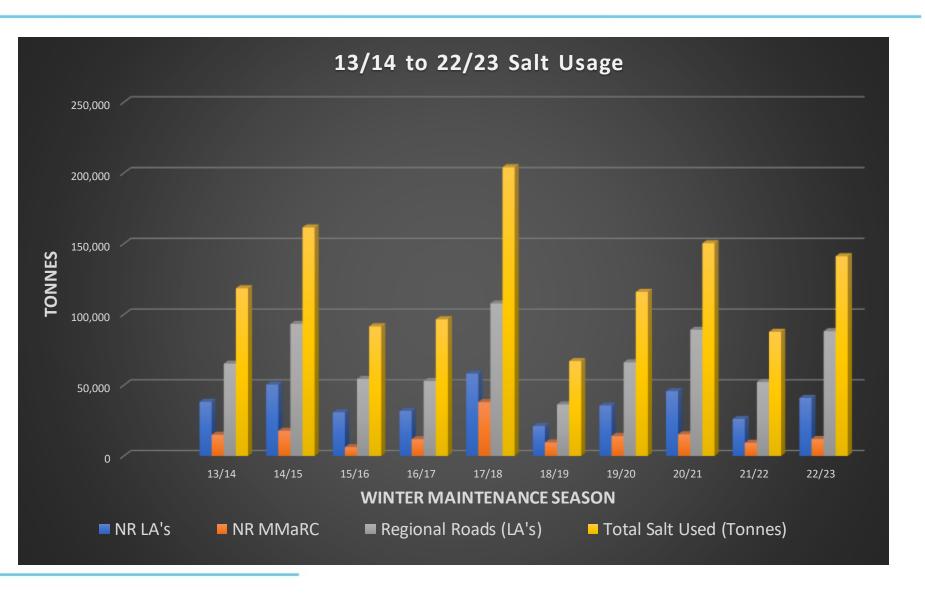

### Winter Maintenance – Salt Usage 22/23 Season

#### LOCAL AUTHORITY SALT USAGE GRAPH