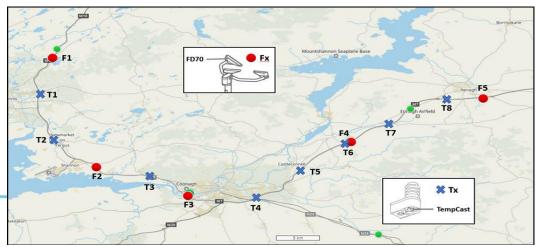

tenance Fleet Upgrade Programme



TII Approval Required in advance

- Route Optimisation report required
- Consultation with Local Authorities throughout
- Spreader requirements based on NR route lengths at 25gm/m<sup>2</sup>
- Depot locations and required infrastructure assessed.
- Salt storage and brine requirements.
- Regional Road optimisation included within report.

#### Winter Maintenance Fleet Upgrade Programme



2023 Upgrade Programme Summary

- €3.5m incl. VAT in approved funding
- 12 No. 10.5m<sup>3</sup> Pre-wet spreaders permanently mounted
- 2 No. demountable Pre-wet spreaders
- 3 No. Brine Saturator installation approvals
- 2 No. Brine Saturator proposals approved (Part 8)
- Depot/Salt Barn Upgrade requests under review.

### Winter Maintenance Programme – Hail Trial









### Winter Maintenance – Salt Usage 22/23 Season

#### LOCAL AUTHORITY SALT USAGE GRAPH



### Winter Maintenance – Salt Usage 22/23 Season



### Winter Maintenance Funding

## NR Winter Maintenance Over-Expenditure – TII will endeavour to pay valid National Road WM over expenditure claims

#### **Claim Back-up criteria:**

- Number of winter maintenance callouts and dates for each.
- Duration of each treatment in hours.
- Salt spread rate applied for each treatment.
- Length of national road and regional/local road treated on each route.
- Breakdown of costs for each treatment applied to national and regional/local roads.
- Costs associated with the upkeep and maintenance of winter equipment (spreaders/ploughs etc.) including breakdown of how costs are applied to national and regiona