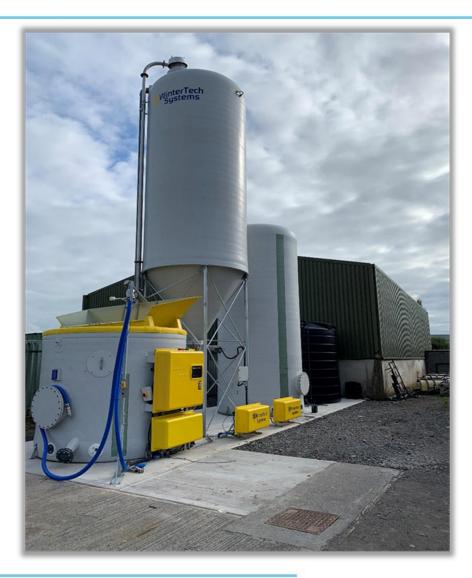

#### Winter Maintenance Fleet Upgrade Programme

2023 Upgrade Programme Summary

- €3.5m incl. VAT in approved funding
- 12 No. 10.5m<sup>3</sup> Pre-wet spreaders permanently mounted
- 2 No. demountable Pre-wet spreaders
- 3 No. Brine Saturator installation approvals
- 2 No. Brine Saturator proposals approved (Part 8)
- Depot/Salt Barn Upgrade requests under review.