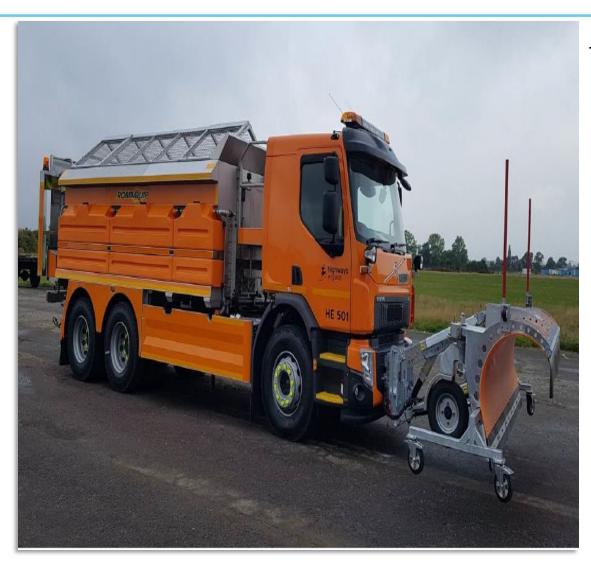

#### Winter Maintenance Fleet Upgrade Programme

TII Approval Required in advance

- Route Optimisation report required
- Consultation with Local Authorities throughout
- Spreader requirements based on NR route lengths at 25gm/m<sup>2</sup>
- Depot locations and required infrastructure assessed.
- Salt storage and brine requirements.
- Regional Road optimisation included within report.

#### Winter Maintenance Fleet Upgrade Programme

2023 Upgrade Programme Summary

- €3.5m incl. VAT in approved funding
- 12 No. 10.5m<sup>3</sup> Pre-wet spreaders permanently mounted
- 2 No. demountable Pre-wet spreaders
- 3 No. Brine Saturator installation approvals
- 2 No. Brine Saturator proposals approved (Part 8)
- Depot/Salt Barn Upgrade requests under review.