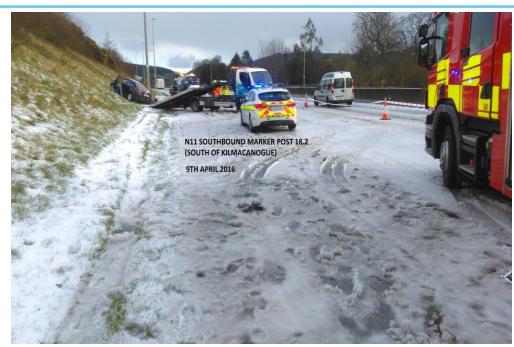

intenance Fleet Upgrade Programme



TII Approval Required in advance

- Route Optimisation report required
- Consultation with Local Authorities throughout
- Spreader requirements based on NR route lengths at 25gm/m<sup>2</sup>
- Depot locations and required infrastructure assessed.
- Salt storage and brine requirements.
- Regional Road optimisation included within report.

#### Winter Maintenance Fleet Upgrade Programme



2023 Upgrade Programme Summary

- €3.5m incl. VAT in approved funding
- 12 No. 10.5m<sup>3</sup> Pre-wet spreaders permanently mounted
- 2 No. demountable Pre-wet spreaders
- 3 No. Brine Saturator installation approvals
- 2 No. Brine Saturator proposals approved (Part 8)
- Depot/Salt Barn Upgrade requests under review.

### Winter Maintenance Programme – Hail Trial









### Winter Maintenance – Salt Usage 22/23 Season

#### LOCAL AUTHORITY SALT USAGE GRAPH



### Winter Maintenance – Salt Usage 22/23 Season



### Winter Maintenance Funding

## NR Winter Maintenance Over-Expenditure – TII will endeavour to pay valid National Road WM over expenditure claims

#### **Claim Back-up criteria:**

- Number of winter maintenance callouts and dates for each.
- Duration of each treatment in hours.
- Salt spread rate applied for each treatment.
- Length of national road and regional/local road treated on each route.
- Breakdown of costs for each treatment applied to national and regional/local roads.
- Costs associated with the upkeep and maintenance of winter equipment (spreaders/ploughs etc.) including breakdown of how costs are applied to national and regio