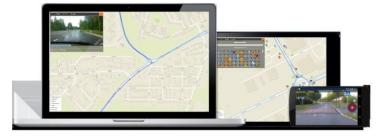

### Vaisala Road AI – Service Architecture

#### DATA PROCESSING

#### DATA MANAGEMENT

- Video Recording with RoadAl smartphone application

- Cloud based data storage
- Processing through machine-learning software

- Web based user interface
- Data transfer to other graph-based system (Excel/CSV file, GIS, HMDIF)