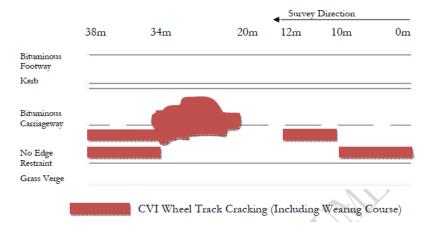

#### Pavement defects and appropriate maintenance strategies:

- Longitudinal cracking
- Transverse cracking
- Alligator cracking
- Wheel track cracking
- Fretting
- Binder bleeding
- Edge deterioration