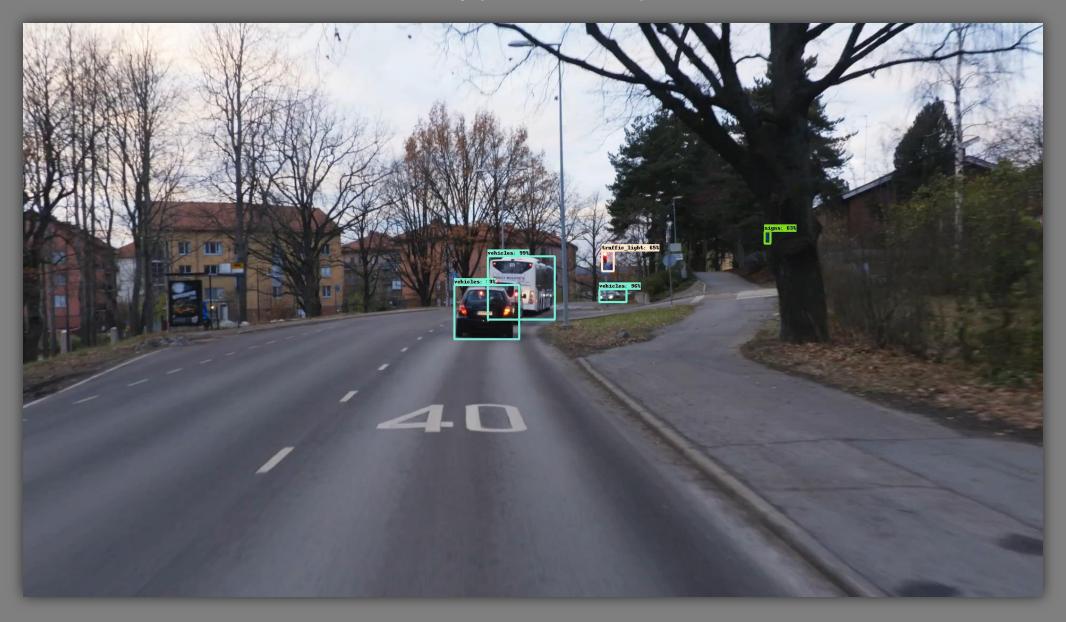

## Road Al

Computer vision enabled highway data collection

Vaisala and Louth County Council

Henry Brocklehurst and Declan Mac Mahon







## Collect video through the RoadAl app

- Deploy in any existing vehicle
- User friendly
- Flexibility and control



### Vaisala Road AI – Service Architecture



#### DATA COLLECTION

#### DATA PROCESSING

#### DATA MANAGEMENT







- Video Recording with RoadAl smartphone application

- Cloud based data storage
- Processing through machine-learning software



- Web based user interface
- Data transfer to other graph-based system (Excel/CSV file, GIS, HMDIF)



#### What is Computer Vision? 2014 – Early phase development





### **Previous process**









## **Dynamic Digital Twin**



#### Pavement defects and appropriate maintenance strategies:

- Longitudinal cracking
- Transverse cracking
- Alligator cracking
- Wheel track cracking
- Fretting
- Binder bleeding
- Edge deterioration

- Potholes
- Settlement
- Subsidence
- Rutting
- Patching
- Sealing
- High Friction Surfaces



Customisable condition scoring







### **Versatile Reporting**







### **Early Intervention Asset Management**





- Objective
- Transparent
- Reactive maintenance
- Planned maintenance
- Asset inventory management



Henry Brocklehurst
Sales Manager – Road Asset Management
henry.brocklehurst@vaisala.com
+44 7769 907925