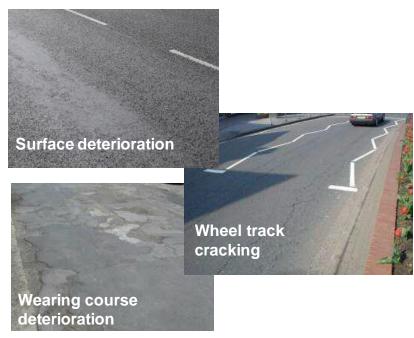

#### Pavement defects and appropriate maintenance strategies:

- Longitudinal cracking
- Transverse cracking
- Alligator cracking
- Wheel track cracking
- Fretting
- Binder bleeding
- Edge deterioration

- Potholes
- Settlement
- Subsidence
- Rutting
- Patching
- Sealing
- High Friction Surfaces

Customisable condition scoring