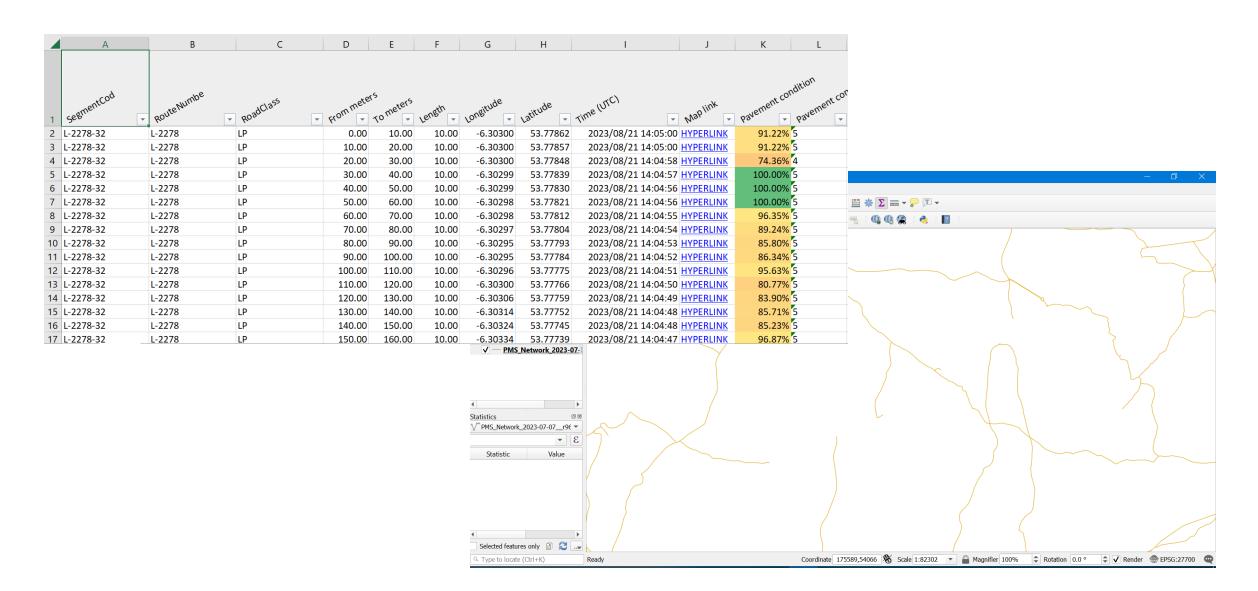

#### DATA MANAGEMENT

- Video Recording with RoadAl smartphone application

- Cloud based data storage
- Processing through machine-learning software

- Web based user interface
- Data transfer to other graph-based system (Excel/CSV file, GIS, HMDIF)

### **Versatile Reporting**