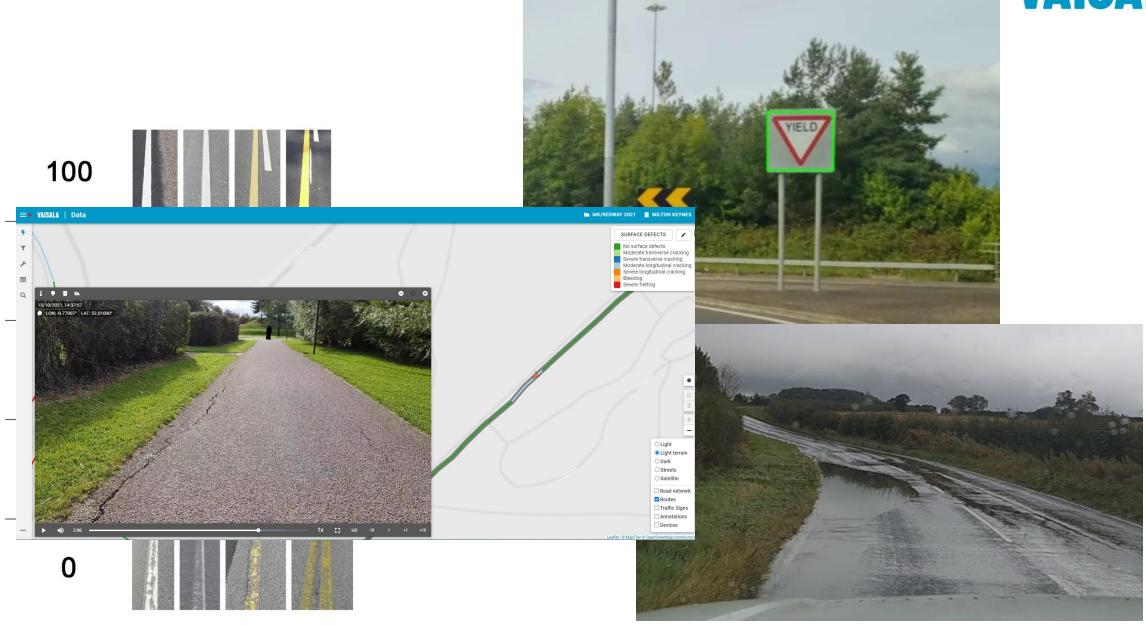

#### Pavement defects and appropriate maintenance strategies:

- Longitudinal cracking
- Transverse cracking
- Alligator cracking
- Wheel track cracking
- Fretting
- Binder bleeding
- Edge deterioration

- Potholes
- Settlement
- Subsidence
- Rutting
- Patching
- Sealing
- High Friction Surfaces

Customisable condition scoring

### **Versatile Reporting**