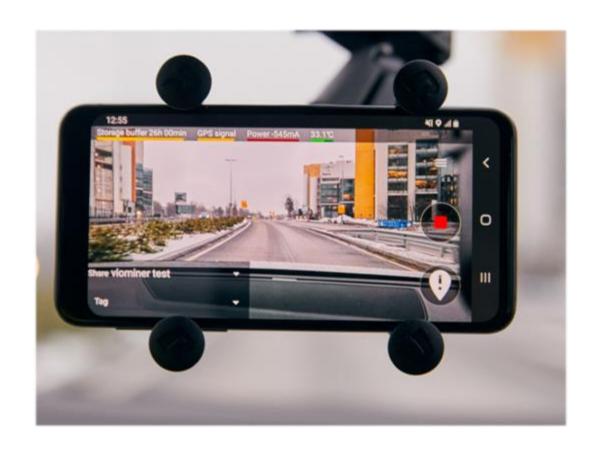

## Collect video through the RoadAl app

- Deploy in any existing vehicle
- User friendly
- Flexibility and control

#### DATA COLLECTION