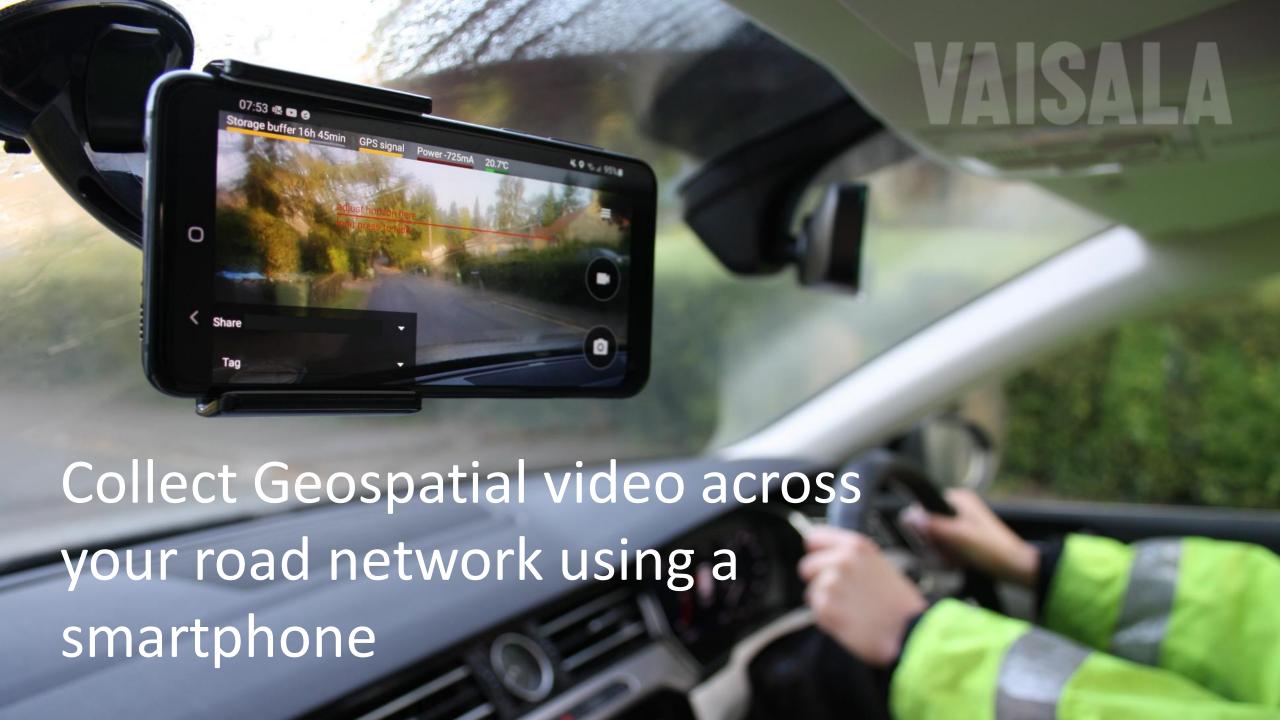

## Collect video through the RoadAl app

- Deploy in any existing vehicle
- User friendly
- Flexibility and control

#### DATA COLLECTION