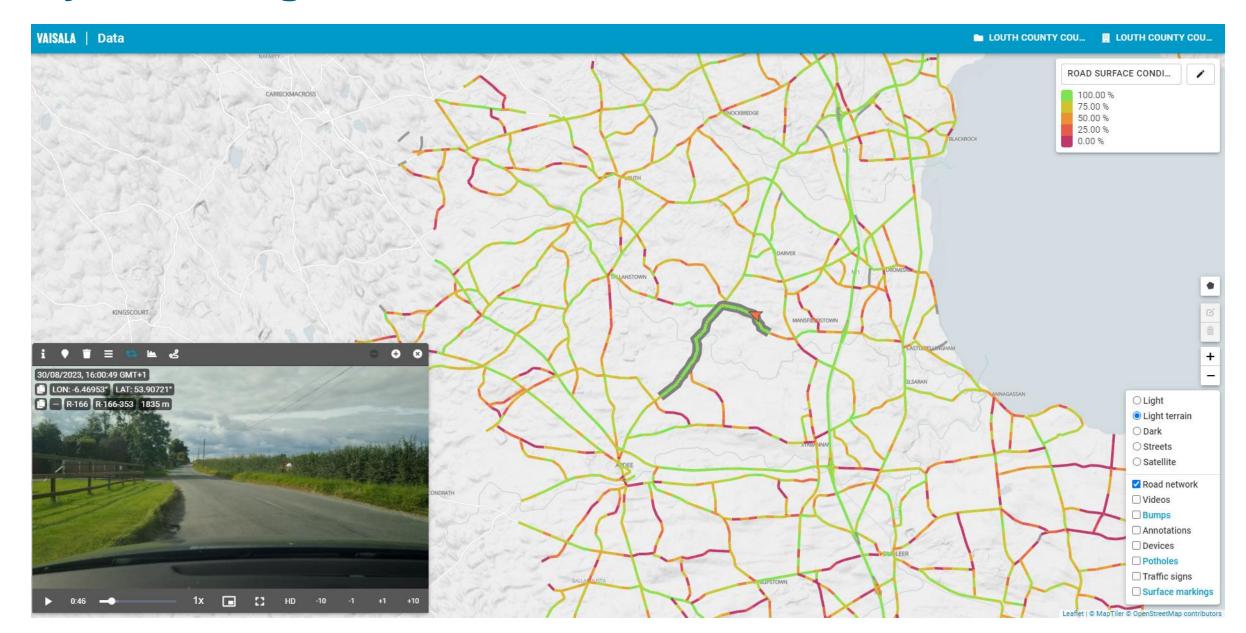

## Road Al

Computer vision enabled highway data collection

Vaisala and Louth County Council

Henry Brocklehurst and Declan Mac Mahon







## Collect video through the RoadAl app

- Deploy in any existing vehicle
- User friendly
- Flexibility and control



### Vaisala Road AI – Service Architecture



#### DATA COLLECTION

#### DATA PROCESSING

#### DATA MANAGEMENT







- Video Recording with RoadAl smartphone application

- Cloud based data storage
- Processing through machine-learning software



- Web based user interface
- Data transfer to other graph-based system (Excel/CSV file, GIS, HMDIF)



#### What is Computer Vision? 2014 – Early phase development





### **Previous process**









## **Dynamic Digital Twin**



#### Pavement defects and appropriate maintenance strategies:

- Longitudinal cracking
- Transverse cracking
- Alligator cracking
- Wheel track cracking
- Fretting
- Binder bleeding
- Edge deterioration

- Potholes
- Settlement
- Subsidence
- Rutting
- Patching
- Sealing
- High Friction Surfaces



Customisable condition scoring







### **Versatile Reporting**







### **Early Intervention Asset Management**





- Objective
- Transparent
- Reactive maintenance
- Planned maintenance
- Asset inventory management



Henry Brocklehurst
Sales Manager – Road Asset Management
henry.brocklehurst@vaisala.com
+44 7769 907925