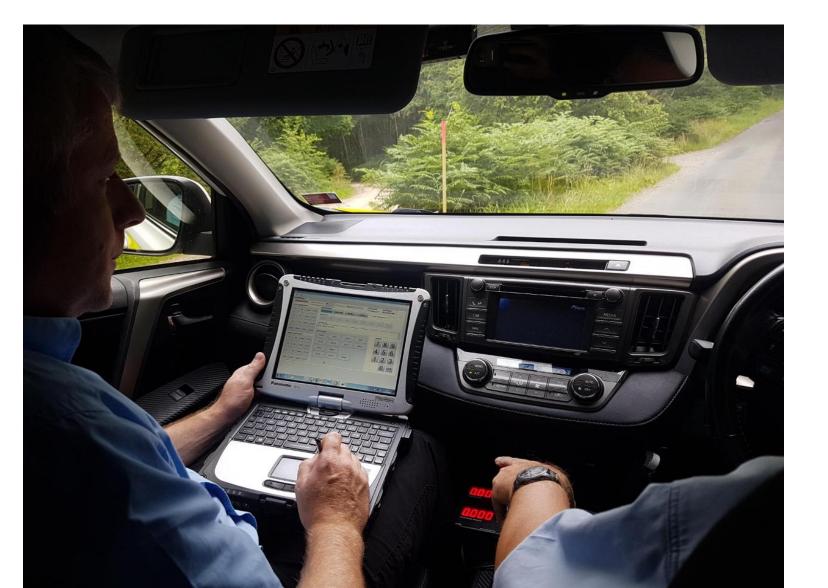

## Collect video through the RoadAl app

- Deploy in any existing vehicle
- User friendly
- Flexibility and control

### **Previous process**