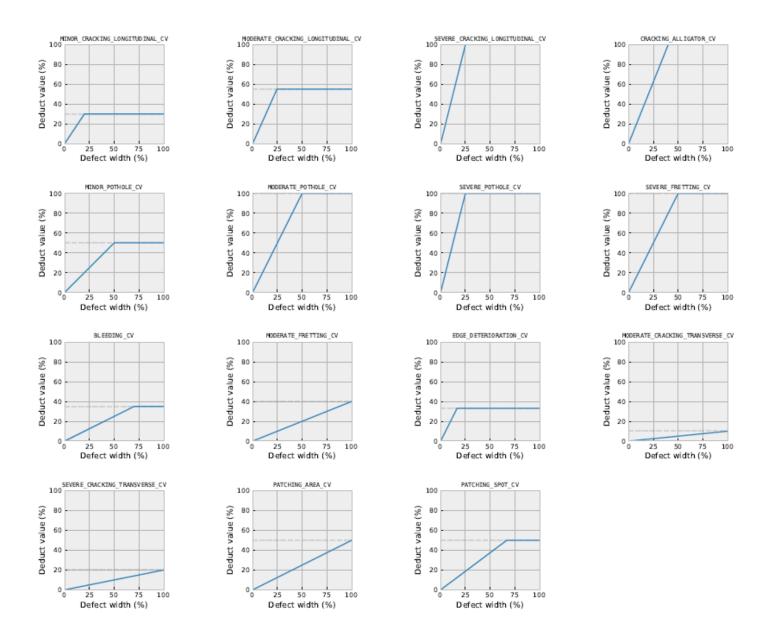

#### Pavement defects and appropriate maintenance strategies:

- Longitudinal cracking
- Transverse cracking
- Alligator cracking
- Wheel track cracking
- Fretting
- Binder bleeding
- Edge deterioration

- Potholes
- Settlement
- Subsidence
- Rutting
- Patching
- Sealing
- High Friction Surfaces

Customisable condition scoring